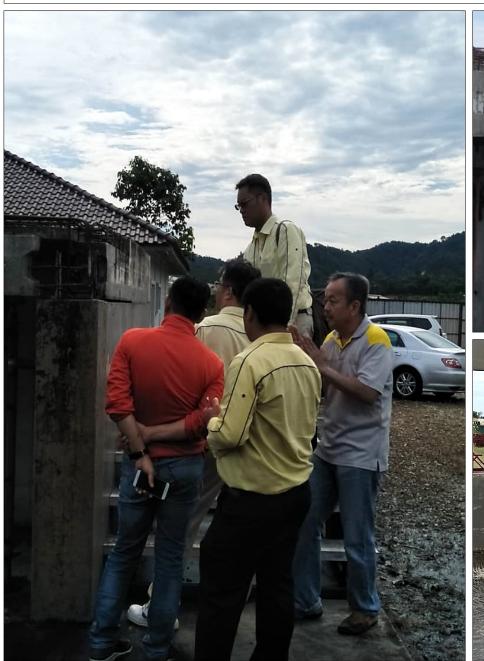

# THE HC Precast System IBS Factory

visit by Reputable Company from Japan

4th August 2018

4<sup>th</sup> August 2018 : - Presentation to the Reputable Company from Japan

4<sup>th</sup> August 2018 : - Presentation to the Reputable Company from Japan

4<sup>th</sup> August 2018 : - Presentation to the Reputable Company from Japan

4<sup>th</sup> August 2018 : - Presentation to the Reputable Company from Japan

4th August 2018 : - Visiting 12 Years Training Unit (without waterproofing & covering)