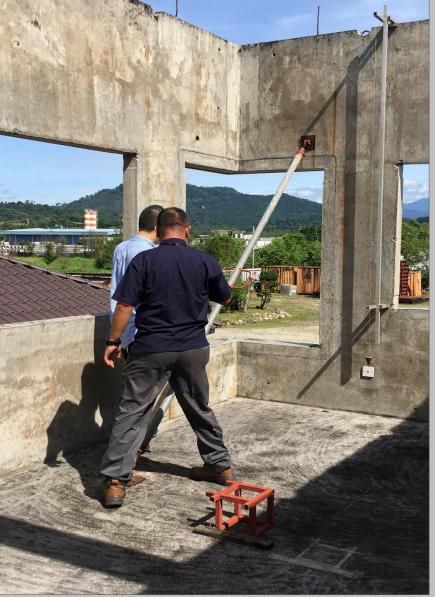

# 1<sup>st</sup> Floor Inspection – Verticality of Wall Panel

## 1<sup>st</sup> Floor Inspection – Verticality of Wall Panel