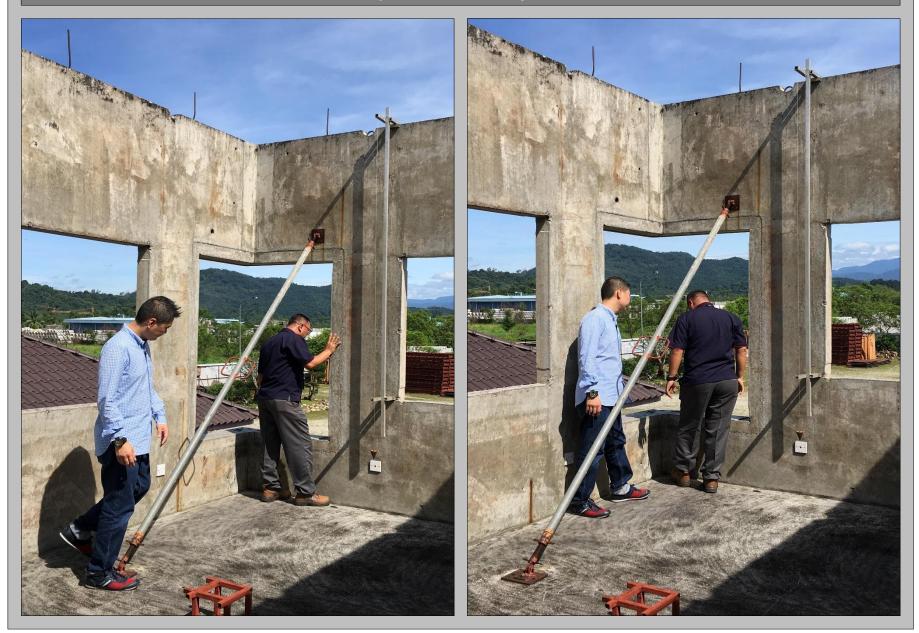

# 1<sup>st</sup> Floor Inspection – Verticality of Wall Panel

## 1<sup>st</sup> Floor Inspection – Verticality of Wall Panel