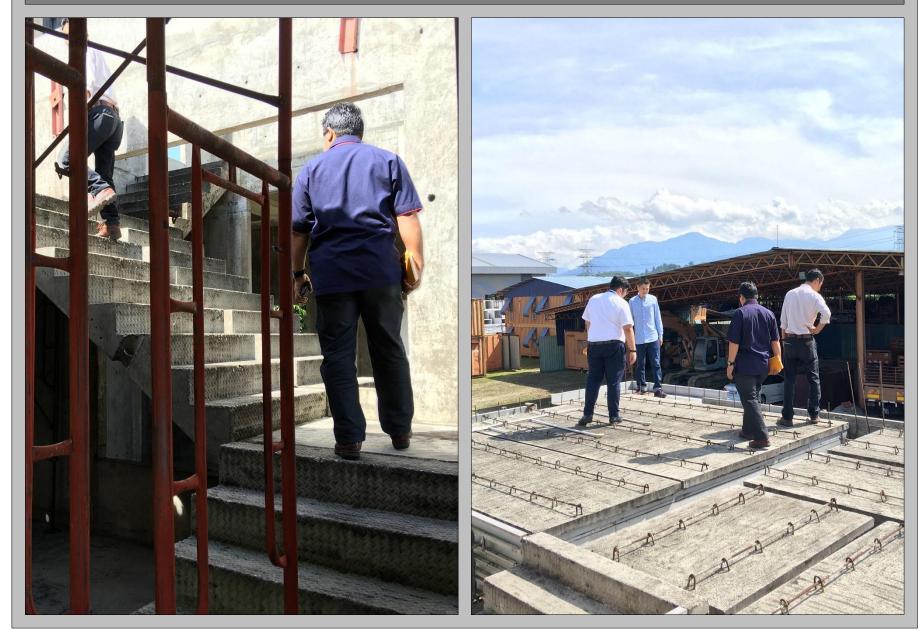

## Training Unit Inspection

# Training Unit Inspection

## Training Unit Inspection – 1<sup>st</sup> Floor

# Training Unit Inspection – 1<sup>st</sup> Floor