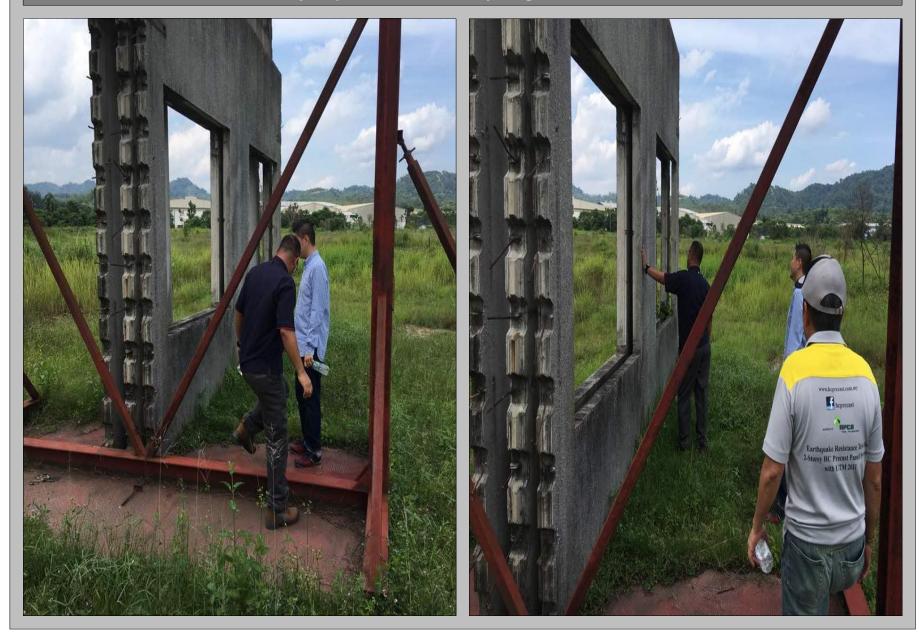

## Training Unit Inspection – 1<sup>st</sup> Floor

# Training Unit Inspection – 1<sup>st</sup> Floor