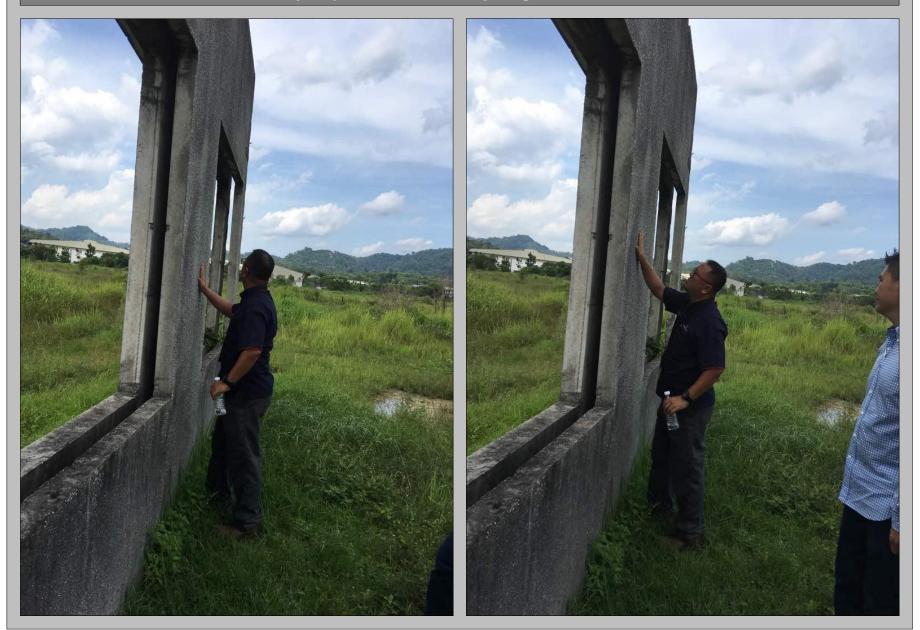

# 1<sup>st</sup> Floor Inspection – Verticality of Wall Panel

## 1<sup>st</sup> Floor Inspection – Verticality of Wall Panel