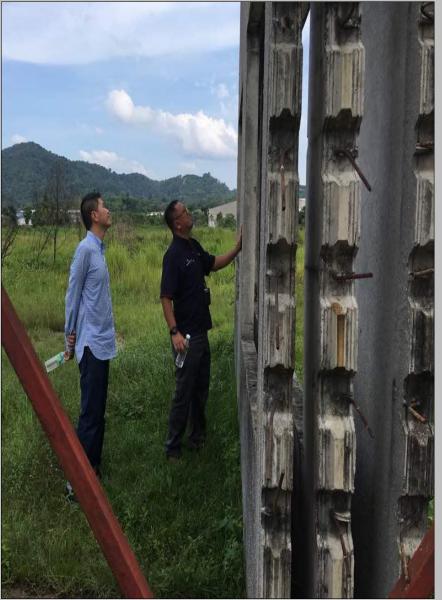

# 1<sup>st</sup> Floor Inspection – Verticality of Wall Panel

## 1<sup>st</sup> Floor Inspection – Verticality of Wall Panel