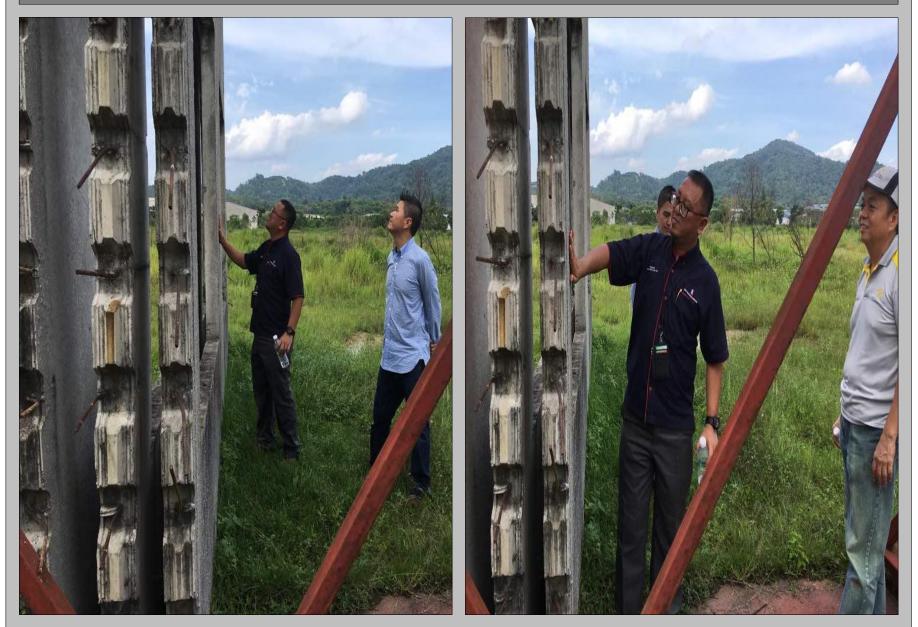

# 1<sup>st</sup> Floor Inspection – Verticality of Wall Panel

## 1<sup>st</sup> Floor Inspection – Verticality of Wall Panel