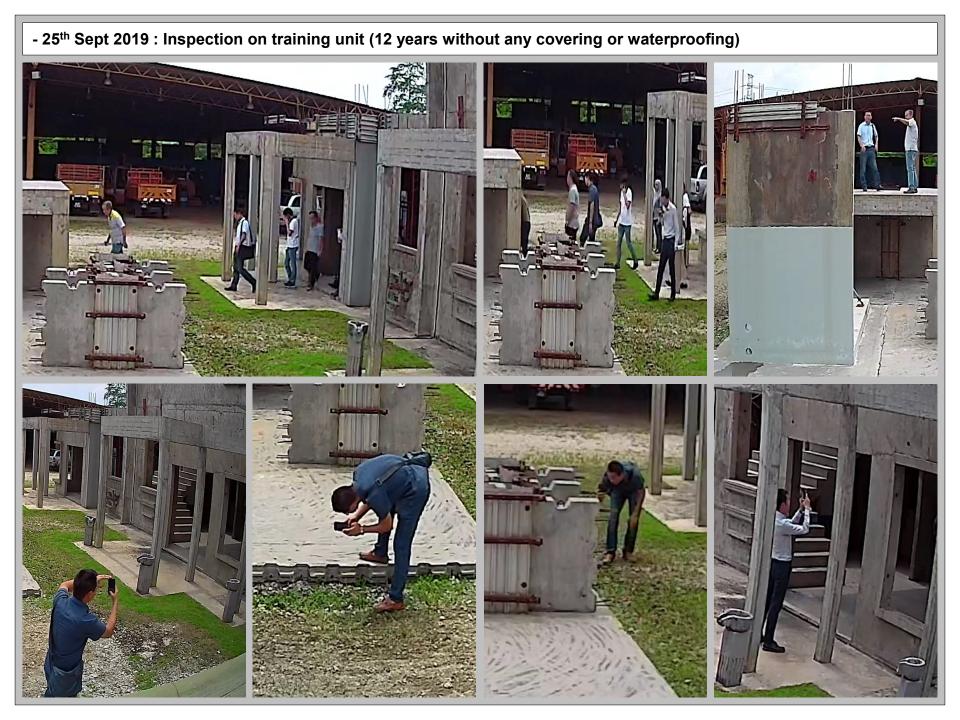

#### - 25<sup>th</sup> Sept 2019 : Inspection on training unit (12 years without any covering or waterproofing)

#### - 25<sup>th</sup> Sept 2019 : Inspection on training unit (12 years without any covering or waterproofing)

- 25<sup>th</sup> Sept 2019 : Inspection on training unit (12 years without any covering or waterproofing)