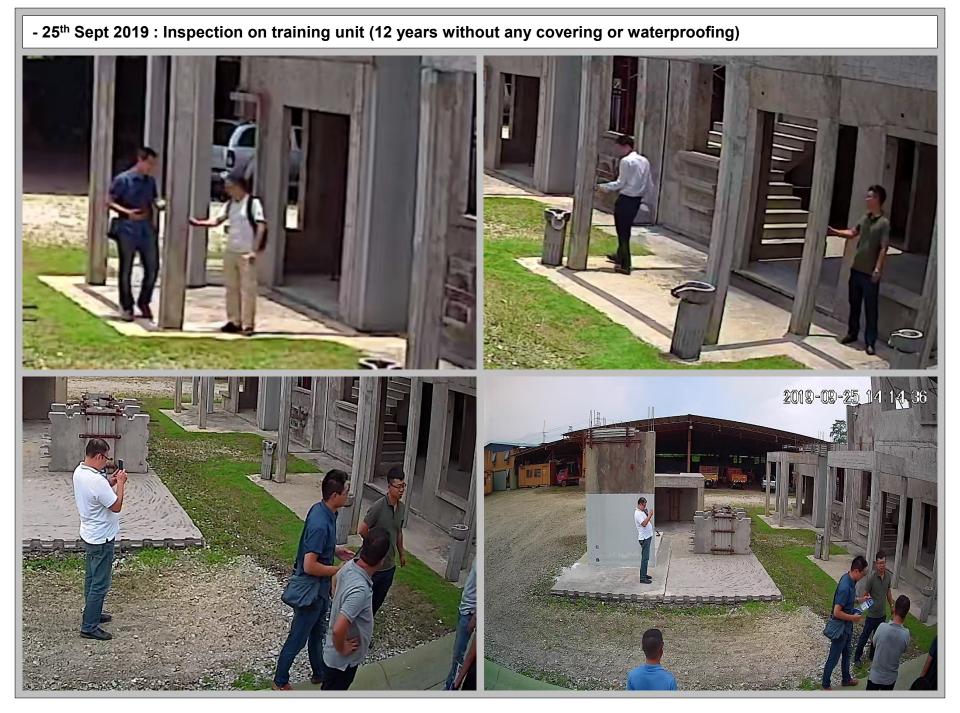

#### - 25<sup>th</sup> Sept 2019 : Inspection on training unit (12 years without any covering or waterproofing)

#### - 25<sup>th</sup> Sept 2019 : Inspection on training unit (12 years without any covering or waterproofing)

- 25<sup>th</sup> Sept 2019 : Inspection on training unit (12 years without any covering or waterproofing)