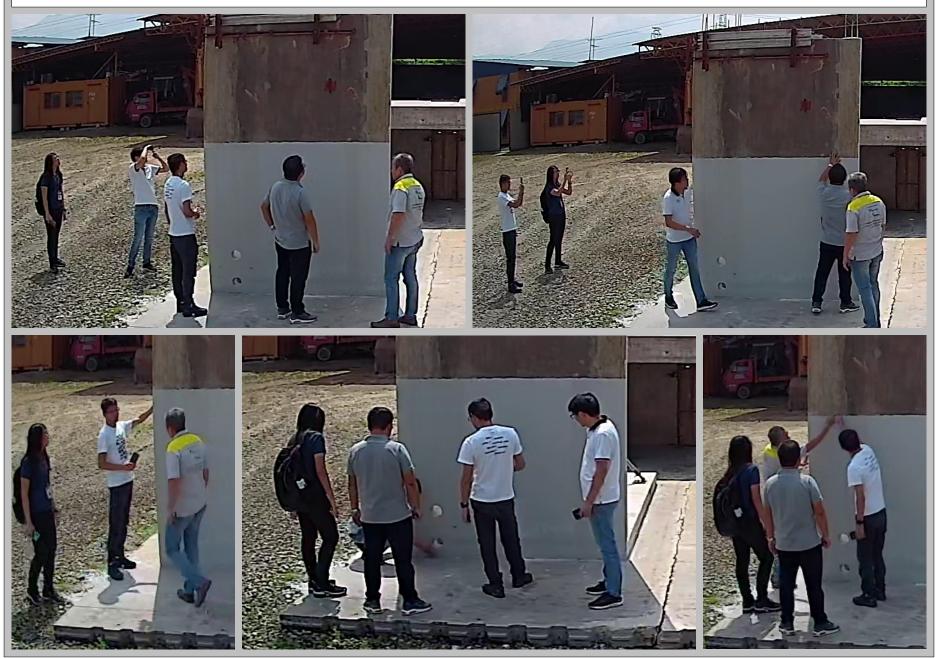

P's
- 100% Customizable to Architect Design
- Compliance to UBBL & BSI code
- Loadbearing Monolithic wall System
- Wet joints with Modular shear keys
- Box System





## - 25<sup>th</sup> Sept 2019 : Guest arrived & mock-up panel



## - 25<sup>th</sup> Sept 2019 : Guest arrived



















## - 25<sup>th</sup> Sept 2019 : Modular shear key, mock-up panel & half slab









## - 25<sup>th</sup> Sept 2019 : Modular shear key, mock-up panel & half slab







## - 25<sup>th</sup> Sept 2019 : Modular shear key, mock-up panel & half slab







- 25<sup>th</sup> Sept 2019 : Mock-up panel coring test by reputable company from Japan







## - 25<sup>th</sup> Sept 2019 : Mock-up panel verticality checking





## - 25<sup>th</sup> Sept 2019 : Mock-up panel verticality checking











- 25<sup>th</sup> Sept 2019 : Inspection on training unit (12 years without any covering or waterproofing)







#### - 25<sup>th</sup> Sept 2019 : Inspection on training unit (12 years without any covering or waterproofing)



#### - 25<sup>th</sup> Sept 2019 : Inspection on training unit (12 years without any covering or waterproofing)









- 25<sup>th</sup> Sept 2019 : Inspection on training unit (12 years without any covering or waterproofing)











## - 25<sup>th</sup> Sept 2019 : Modular shear key & half slab



## - 25<sup>th</sup> Sept 2019 : Modular shear key & half slab



































# - 25<sup>th</sup> Sept 2019 : In house engineering department



#### - 25<sup>th</sup> Sept 2019 : Show unit - question & answer



## - 25<sup>th</sup> Sept 201