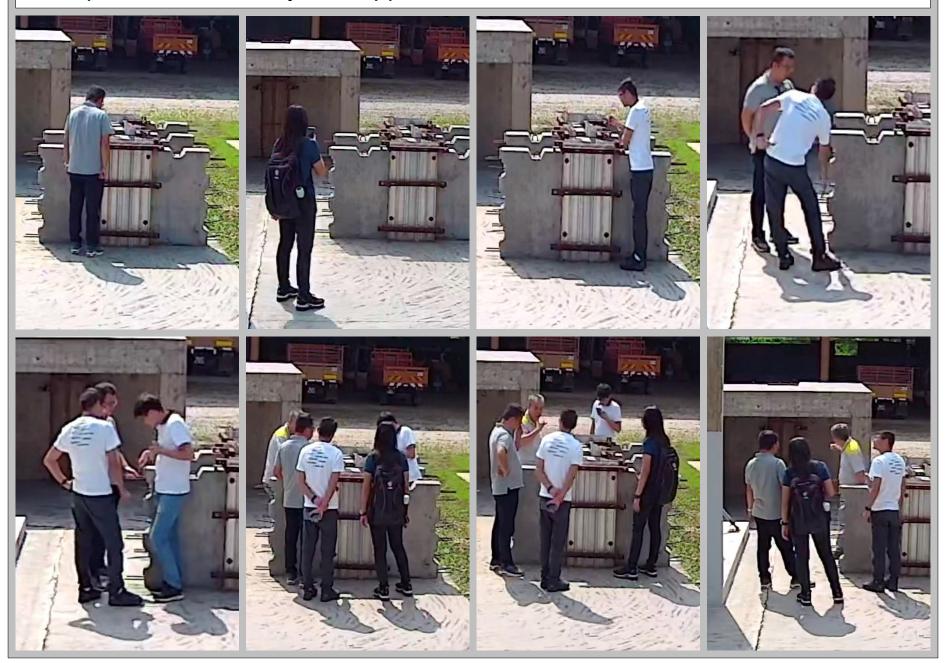

## Training unit : 12 years without any covering & waterproofing

" One Stop Solution Specialist in supply and install Superstructure (frame & wall) "

- Loadbearing Monolithic wall System
- Wet joints with Modular shear keys
  - Box System

#### - 25<sup>th</sup> Sept 2019 : Inspection on training unit (12 years without any covering or waterproofing)

#### - 25<sup>th</sup> Sept 2019 : Inspection on training unit (12 years without any covering or waterproofing)

- 25<sup>th</sup> Sept 2019 : Inspection on training unit (12 years without any covering or waterproofing)