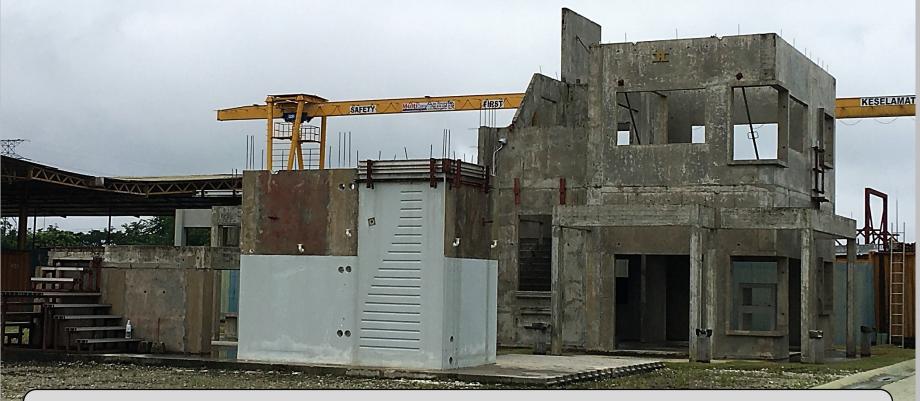

## Training unit : 12 years without any covering & waterproofing

" One Stop Solution Specialist in supply and install Superstructure (frame & wall) "

- Loadbearing Monolithic wall System
- Wet joints with Modular shear keys
  - Box System

## - 25<sup>th</sup> Sept 2019 : Mock-up panel verticality checking

- 25<sup>th</sup> Sept 2019 : Inspection on training unit (12 years without any covering or waterproofing)

#### - 25<sup>th</sup> Sept 2019 : Inspection on training unit (12 years without any covering or waterproofing)

#### - 25<sup>th</sup> Sept 2019 : Inspection on training unit (12 years without any covering or waterproofing)

- 25<sup>th</sup> Sept 2019 : Inspection on training unit (12 years without any covering or waterproofing)