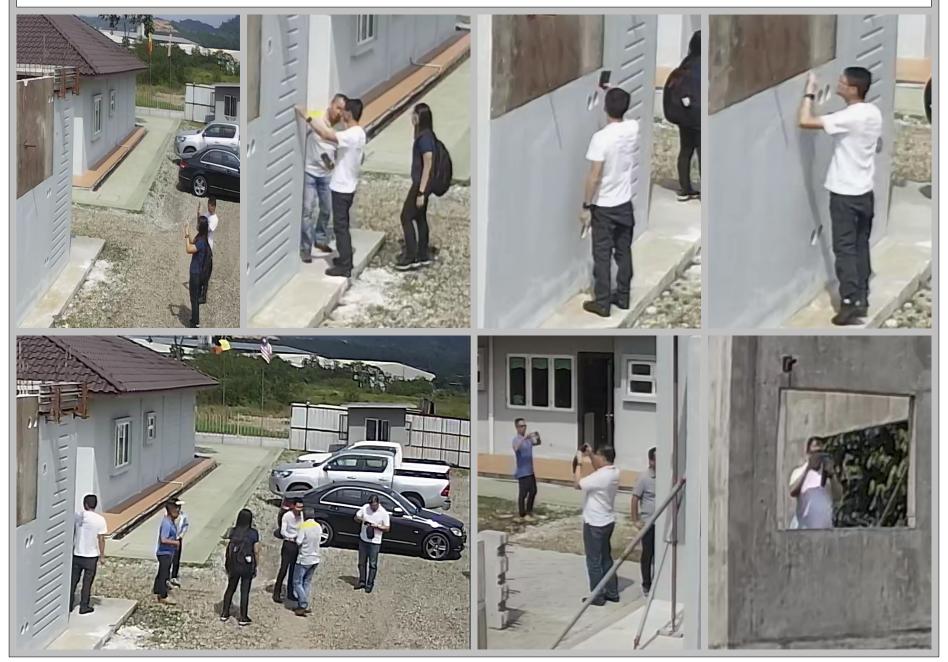

## - 25<sup>th</sup> Sept 2019 : Mock-up panel verticality checking

## - 25<sup>th</sup> Sept 2019 : Mock-up panel verticality checking

- 25<sup>th</sup> Sept 2019 : Inspection on training unit (12 years without any covering or waterproofing)