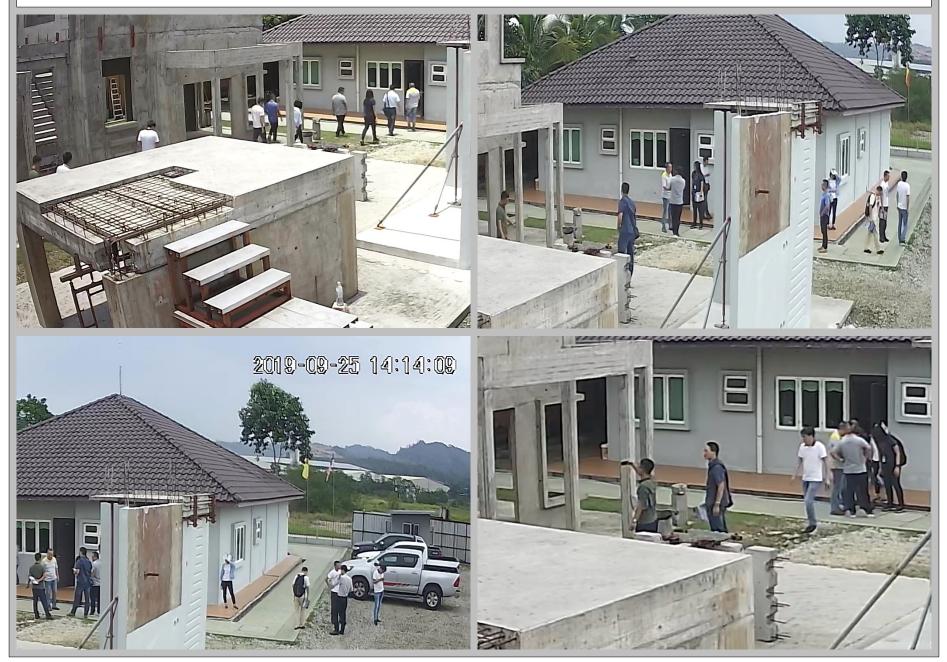

## - 25<sup>th</sup> Sept 2019 : Mock-up panel verticality checking

- 25<sup>th</sup> Sept 2019 : Inspection on training unit (12 years without any covering or waterproofing)

#### - 25<sup>th</sup> Sept 2019 : Inspection on training unit (12 years without any covering or waterproofing)

#### - 25<sup>th</sup> Sept 2019 : Inspection on training unit (12 years without any covering or waterproofing)

- 25<sup>th</sup> Sept 2019 : Inspection on training unit (12 years without any covering or waterproofing)