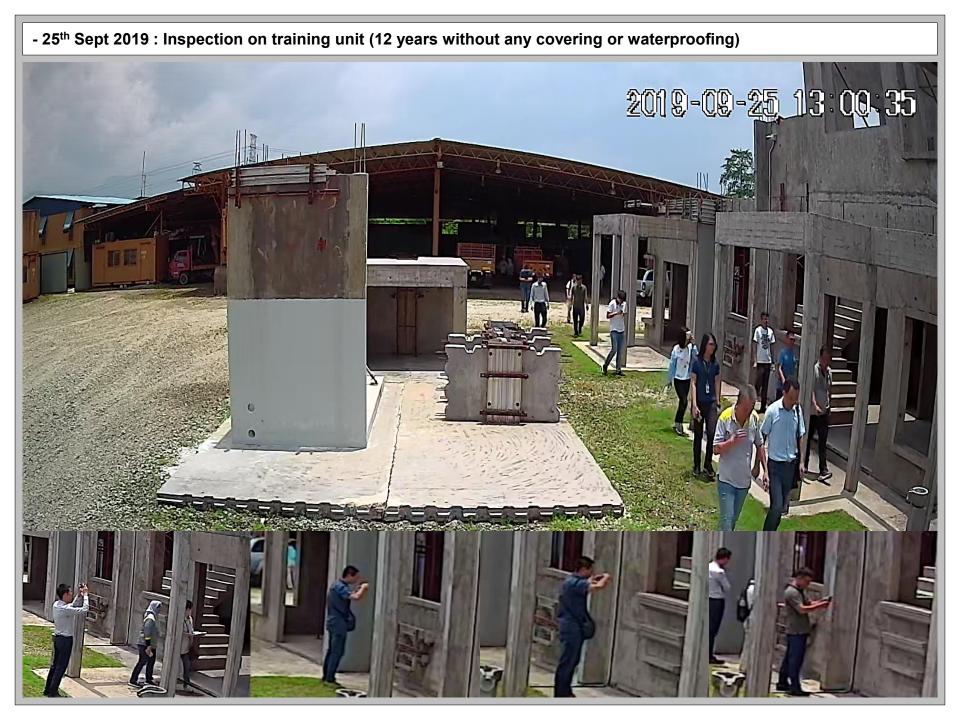

#### - 25<sup>th</sup> Sept 2019 : Inspection on training unit (12 years without any covering or waterproofing)

#### - 25<sup>th</sup> Sept 2019 : Inspection on training unit (12 years without any covering or waterproofing)

- 25<sup>th</sup> Sept 2019 : Inspection on training unit (12 years without any covering or waterproofing)