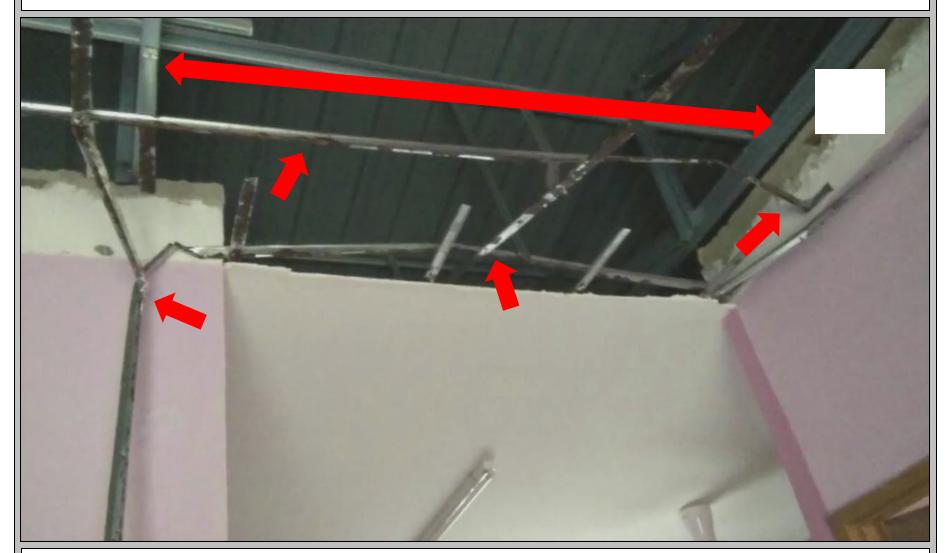

## WHOSE RESPONSIBILITY? COMPLY WITH FIRE RESISTANT? BUILDING INSURANCE COVERED?

- 1. Building walls above ceiling level without plastering, different with description as shown in drawing.
- 2. Building different with description as shown in drawing, which attached in S&P/SPA, will insurance companies bear the loss if fire breaks out?
- 3. Conquas OR QLassic should be carried-out upon the completion of the superstructure works (frame & wall) instead of upon of completion finishing work.

- 1. Building walls above ceiling level without plastering, different with description as shown in drawing.
- 2. Building different with description as shown in drawing, which attached in S&P/SPA, will insurance companies bear the loss if fire breaks out?