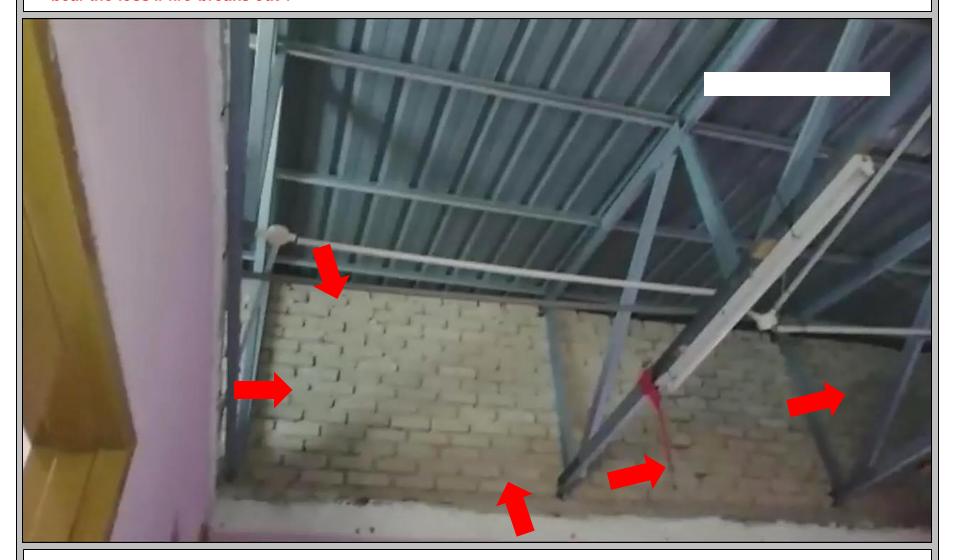

- 1. Building walls above ceiling level without plastering, different with description as shown in drawing.
- 2. Building different with description as shown in drawing, which attached in S&P/SPA, will insurance companies bear the loss if fire breaks out?