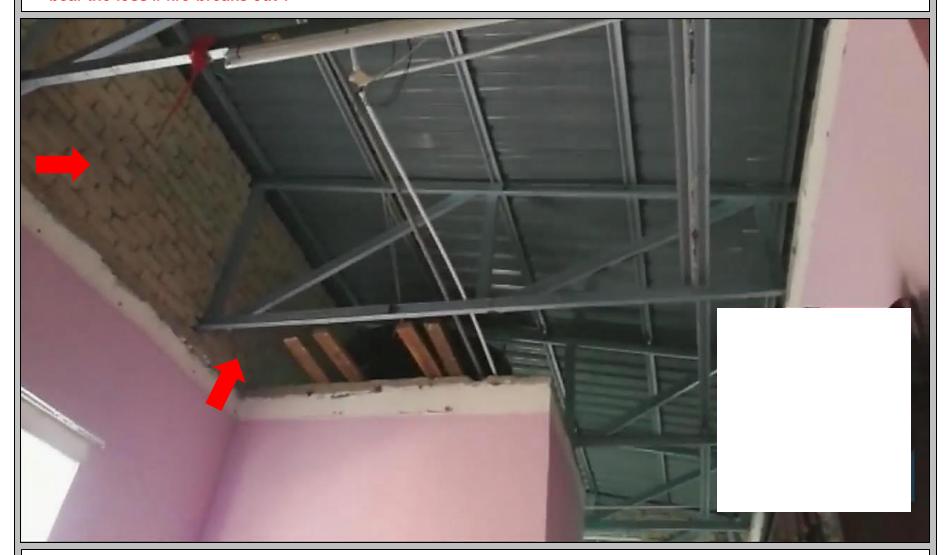

- 1. Building walls above ceiling level without plastering, different with description as shown in drawing.
- 2. Building different with description as shown in drawing, which attached in S&P/SPA, will insurance companies bear the loss if fire breaks out?