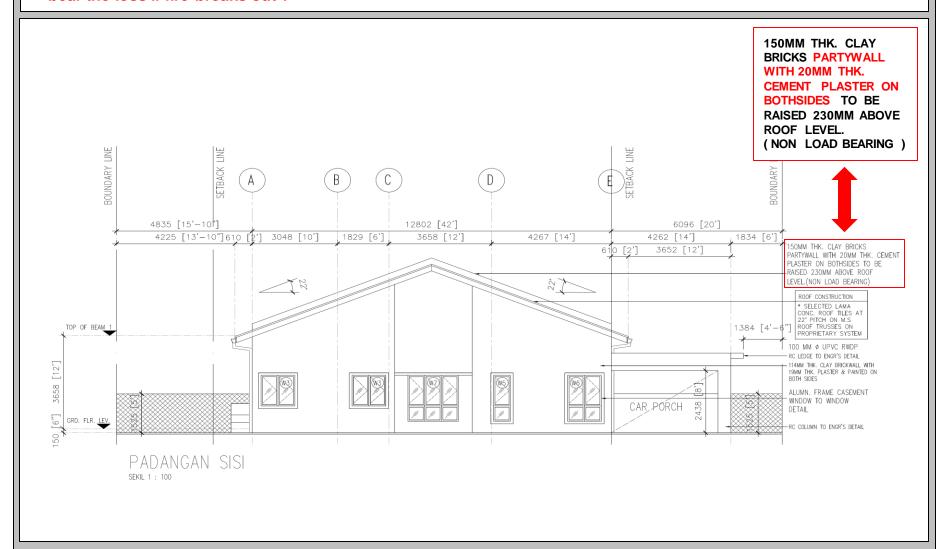

## WHOSE RESPONSIBILITY? COMPLY WITH FIRE RESISTANT? BUILDING INSURANCE COVERED?

- 1. Building walls above ceiling level without plastering, different with description as shown in drawing.
- 2. Building different with description as shown in drawing, which attached in S&P/SPA, will insurance companies bear the loss if fire breaks out?
- 3. Conquas OR QLassic should be carried-out upon the completion of the superstructure works (frame & wall) instead of upon of completion finishing work.

- 1. Building walls above ceiling level without plastering, different with description as shown in drawing.
- 2. Building different with description as shown in drawing, which attached in S&P/SPA, will insurance companies bear the loss if fire breaks out?