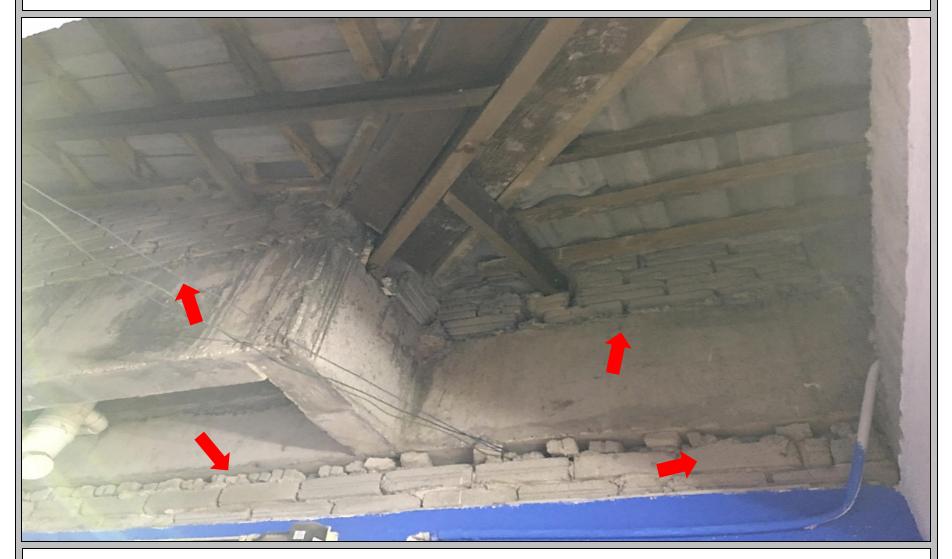

## WHOSE RESPONSIBILITY? COMPLY WITH FIRE RESISTANT? BUILDING INSURANCE COVERED?

- 1. Building walls above ceiling level without plastering, different with description as shown in drawing.
- 2. Building different with description as shown in drawing, which attached in S&P/SPA, will insurance companies bear the loss if fire breaks out?
- 3. Conquas OR QLassic should be carried-out upon the completion of the superstructure works (frame & wall) instead of upon of completion finishing work.

- 1. Building walls above ceiling level without plastering, different with description as shown in drawing.
- 2. Building different with description as shown in drawing, which attached in S&P/SPA, will insurance companies bear the loss if fire breaks out?