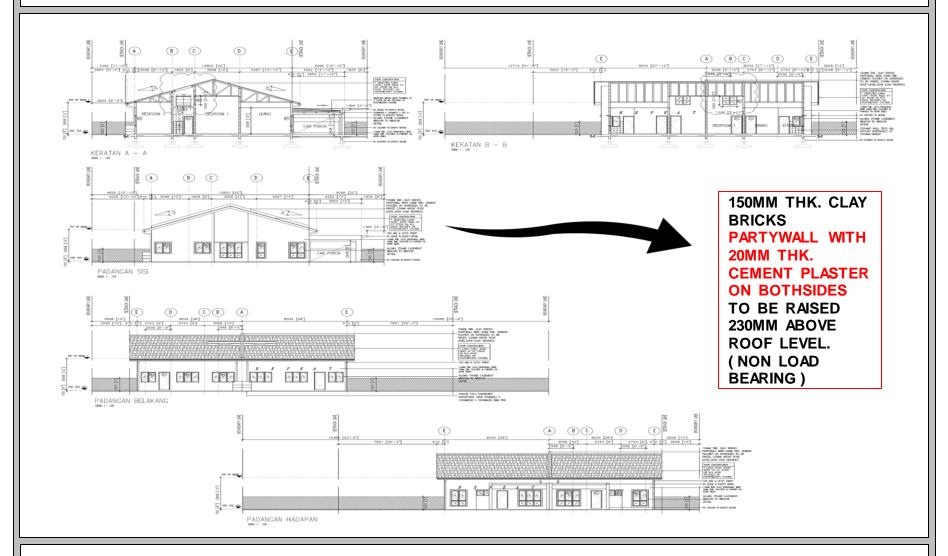

## WHOSE RESPONSIBILITY? COMPLY WITH FIRE RESISTANT? BUILDING INSURANCE COVERED?

- 1. Building walls above ceiling level without plastering, different with description as shown in drawing.
- 2. Building different with description as shown in drawing, which attached in S&P/SPA, will insurance companies bear the loss if fire breaks out?
- 3. Conquas OR QLassic should be carried-out upon the completion of the superstructure works (frame & wall) instead of upon of completion finishing work.

- 1. Building walls above ceiling level without plastering, different with description as shown in drawing.
- 2. Building different with description as shown in drawing, which attached in S&P/SPA, will insurance companies bear the loss if fire breaks out?