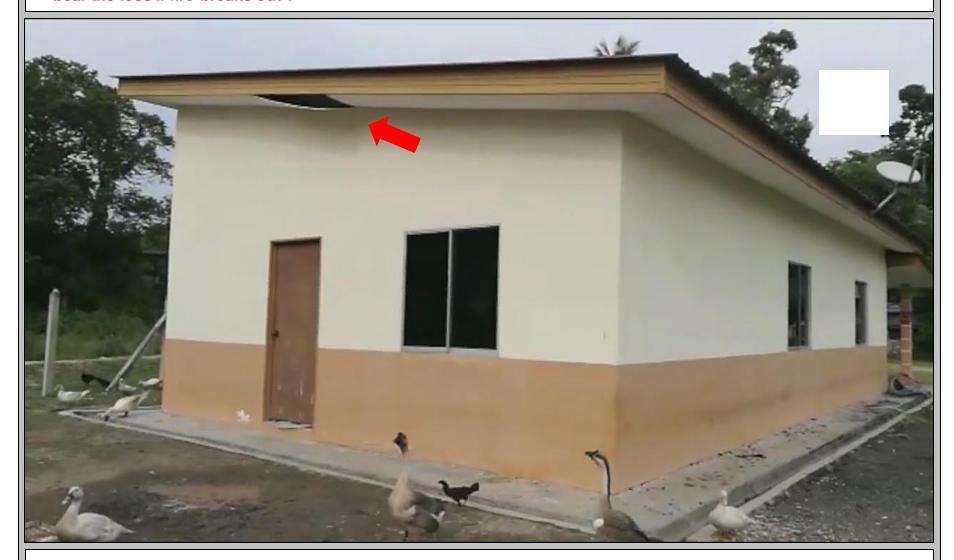

## WHOSE RESPONSIBILITY? COMPLY WITH FIRE RESISTANT? BUILDING INSURANCE COVERED?

- 1. Building walls above ceiling level without plastering, different with description as shown in drawing.
- 2. Building different with description as shown in drawing, which attached in S&P/SPA, will insurance companies bear the loss if fire breaks out?
- 3. Conquas OR QLassic should be carried-out upon the completion of the superstructure works (frame & wall) instead of upon of completion finishing work.

- 1. Building walls above ceiling level without plastering, different with description as shown in drawing.
- 2. Building different with description as shown in drawing, which attached in S&P/SPA, will insurance companies bear the loss if fire breaks out?