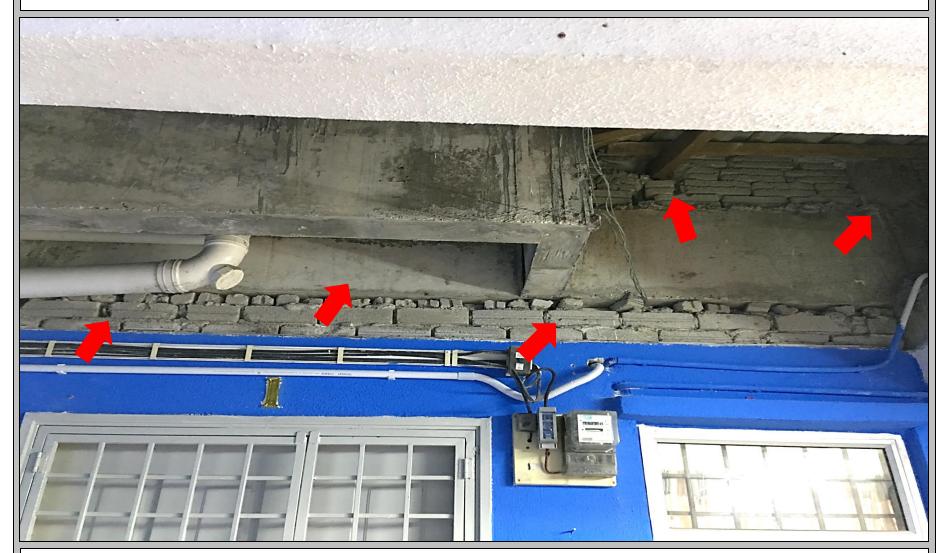

## WHOSE RESPONSIBILITY? COMPLY WITH FIRE RESISTANT? BUILDING INSURANCE COVERED?

- 1. Building walls above ceiling level without plastering, different with description as shown in drawing.
- 2. Building different with description as shown in drawing, which attached in S&P/SPA, will insurance companies bear the loss if fire breaks out?
- 3. Conquas OR QLassic should be carried-out upon the completion of the superstructure works (frame & wall) instead of upon of completion finishing work.

- 1. Building walls above ceiling level without plastering, different with description as shown in drawing.
- 2. Building different with description as shown in drawing, which attached in S&P/SPA, will insurance companies bear the loss if fire breaks out?