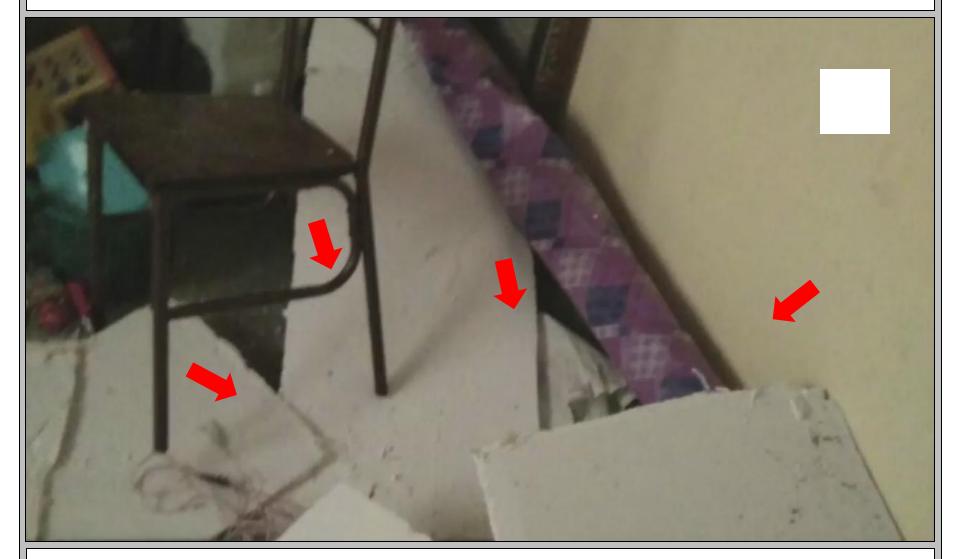

## WHOSE RESPONSIBILITY? COMPLY WITH FIRE RESISTANT? BUILDING INSURANCE COVERED?

- 1. Building walls above ceiling level without plastering, different with description as shown in drawing.
- 2. Building different with description as shown in drawing, which attached in S&P/SPA, will insurance companies bear the loss if fire breaks out?
- 3. Conquas OR QLassic should be carried-out upon the completion of the superstructure works (frame & wall) instead of upon of completion finishing work.

- 1. Building walls above ceiling level without plastering, different with description as shown in drawing.
- 2. Building different with description as shown in drawing, which attached in S&P/SPA, will insurance companies bear the loss if fire breaks out?