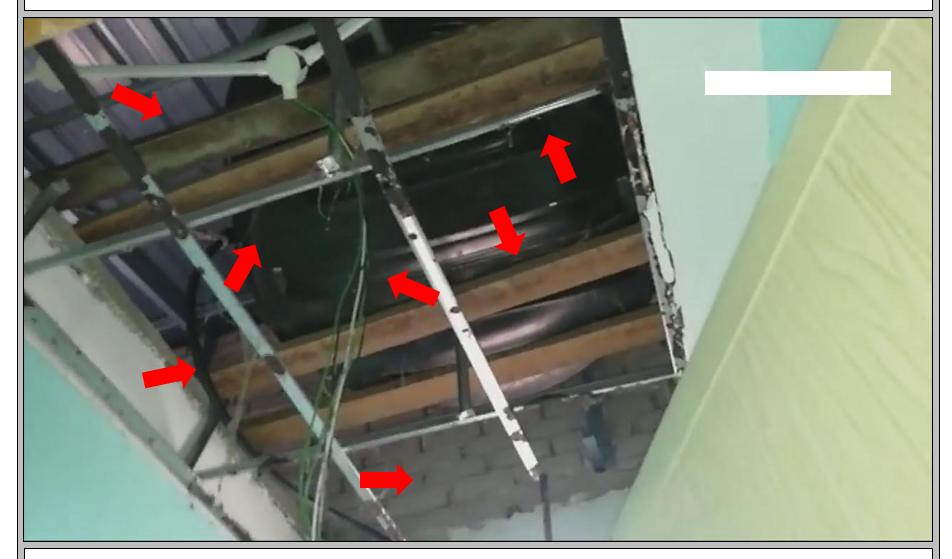

- 1. Building walls above ceiling level without plastering, different with description as shown in drawing.
- 2. Building different with description as shown in drawing, which attached in S&P/SPA, will insurance companies bear the loss if fire breaks out?