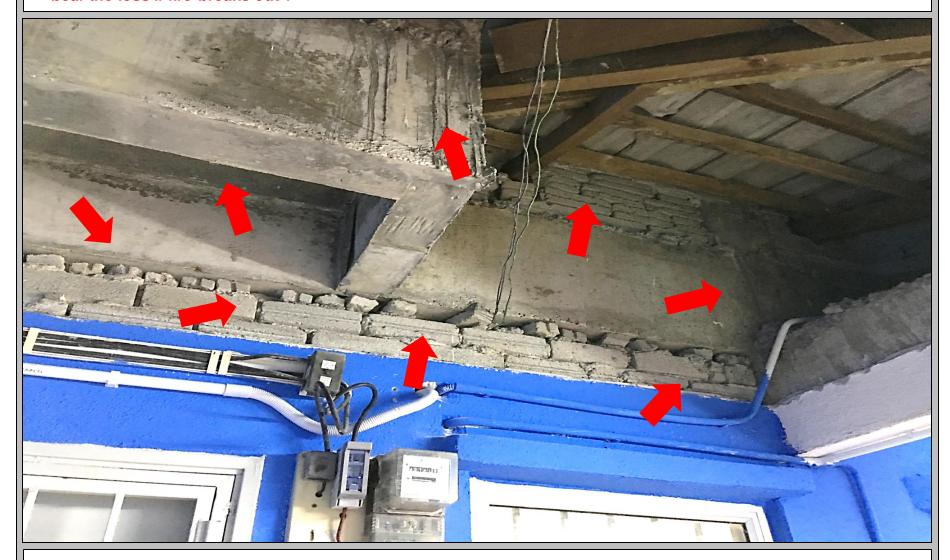

## WHOSE RESPONSIBILITY? COMPLY WITH FIRE RESISTANT? BUILDING INSURANCE COVERED?

- 1. Building walls above ceiling level without plastering, different with description as shown in drawing.
- 2. Building different with description as shown in drawing, which attached in S&P/SPA, will insurance companies bear the loss if fire breaks out?
- 3. Conquas OR QLassic should be carried-out upon the completion of the superstructure works (frame & wall) instead of upon of completion finishing work.

- 1. Building walls above ceiling level without plastering, different with description as shown in drawing.
- 2. Building different with description as shown in drawing, which attached in S&P/SPA, will insurance companies bear the loss if fire breaks out?