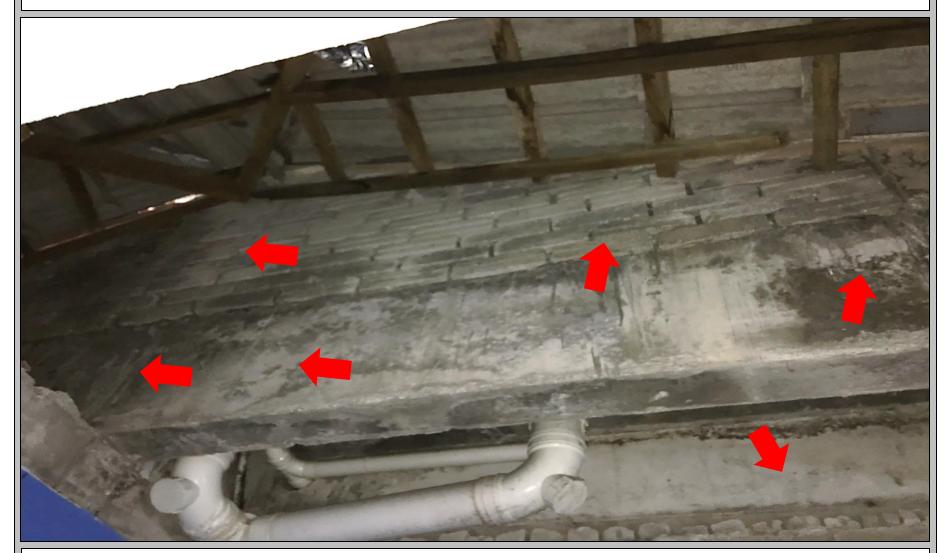

## WHOSE RESPONSIBILITY? COMPLY WITH FIRE RESISTANT? BUILDING INSURANCE COVERED?

- 1. Building walls above ceiling level without plastering, different with description as shown in drawing.
- 2. Building different with description as shown in drawing, which attached in S&P/SPA, will insurance companies bear the loss if fire breaks out?
- 3. Conquas OR QLassic should be carried-out upon the completion of the superstructure works (frame & wall) instead of upon of completion finishing work.

- 1. Building walls above ceiling level without plastering, different with description as shown in drawing.
- 2. Building different with description as shown in drawing, which attached in S&P/SPA, will insurance companies bear the loss if fire breaks out?