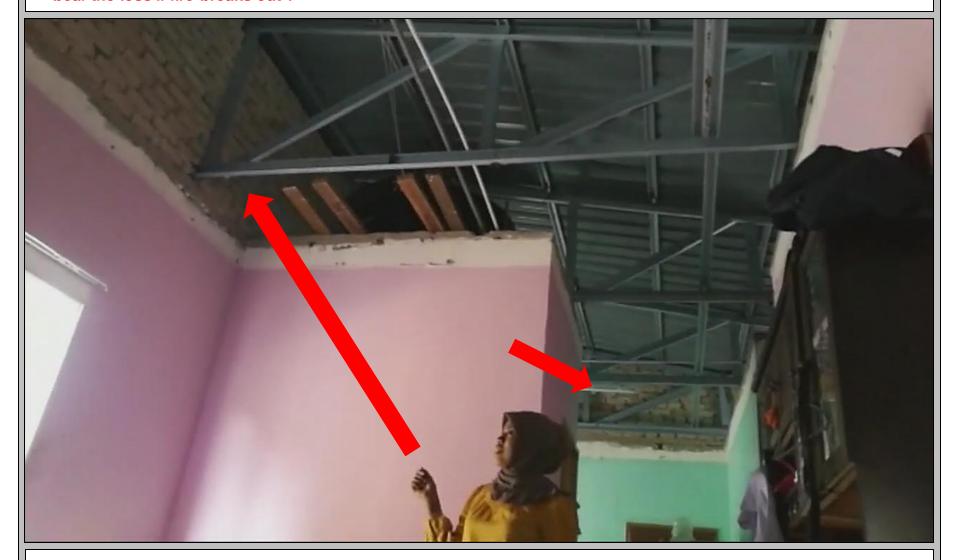

- 1. Building walls above ceiling level without plastering, different with description as shown in drawing.
- 2. Building different with description as shown in drawing, which attached in S&P/SPA, will insurance companies bear the loss if fire breaks out?