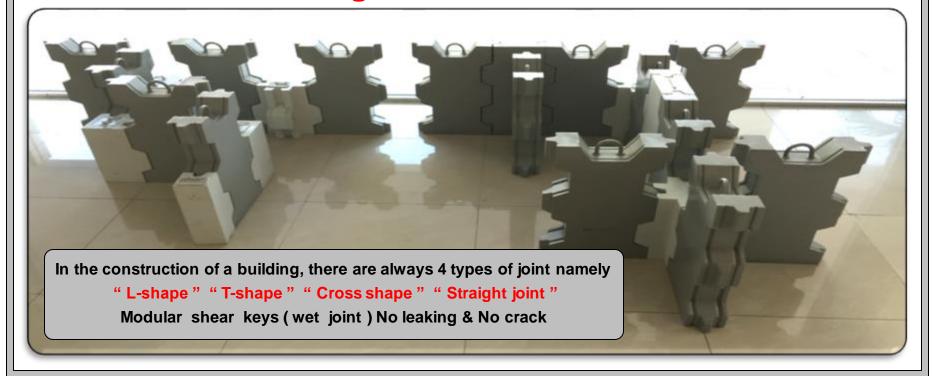

## WHOSE RESPONSIBILITY? COMPLY WITH FIRE RESISTANT? BUILDING INSURANCE COVERED?

- 1. Building walls above ceiling level without plastering, different with description as shown in drawing.
- 2. Building different with description as shown in drawing, which attached in S&P/SPA, will insurance companies bear the loss if fire breaks out?
- 3. Conquas OR QLassic should be carried-out upon the completion of the superstructure works (frame & wall) instead of upon of completion finishing work.