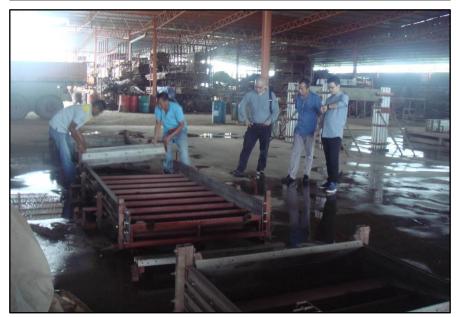

### **Precast Staircase Mould Installation & Dismantle Demo: 5 Minutes**

**SPEED:** Decide by Client: Production, Delivery & Installation

Future development 13 acres: 2,500 to 3,500 units of single storey (1000 ft2) per year