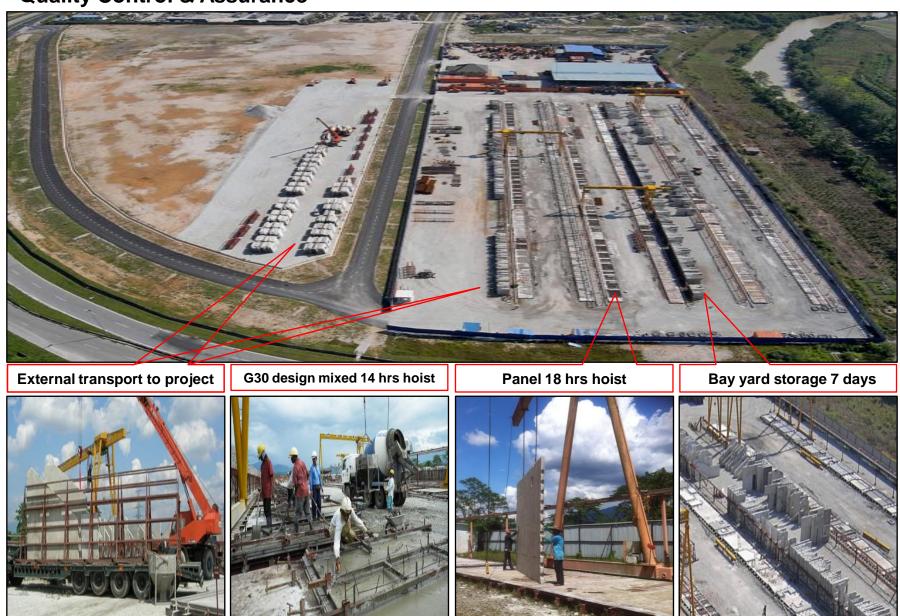

Show unit**









IBS Superstructure In Malaysia 3 In 1 — Load Bearing Wall System, Modular Shear Keys (Wet Joint) & Box System









### **Question & Answer : Load Bearing Wall**









# **Question & Answer : Load Bearing Wall**

































### **Modular Shear Keys with Wet Joint**









# **Modular Shear Keys with Wet Joint**









### **In-house Engineering & Accessories Fabrication**









### **Precast Staircase Mould Installation & Dismantle Demo: 5 Minutes**









**SPEED:** Decide by Client: Production, Delivery & Installation



Future development 13 acres: 2,500 to 3,500 units of single storey (1000 ft2) per year

Existing production 8 acres: 1,800 to 2,500 units of single storey (1000 ft2) per year

### **Quality Control & Assurance**



# DESIGN BY YOU PRODUCE BY HC THANK YOU