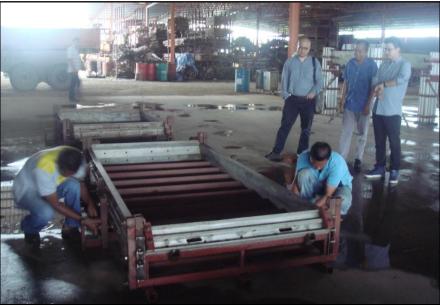

### **Precast Staircase Mould Installation & Dismantle Demo: 5 Minutes**

**SPEED:** Decide by Client: Production, Delivery & Installation

Future development 13 acres: 2,500 to 3,500 units of single storey (1000 ft2) per year