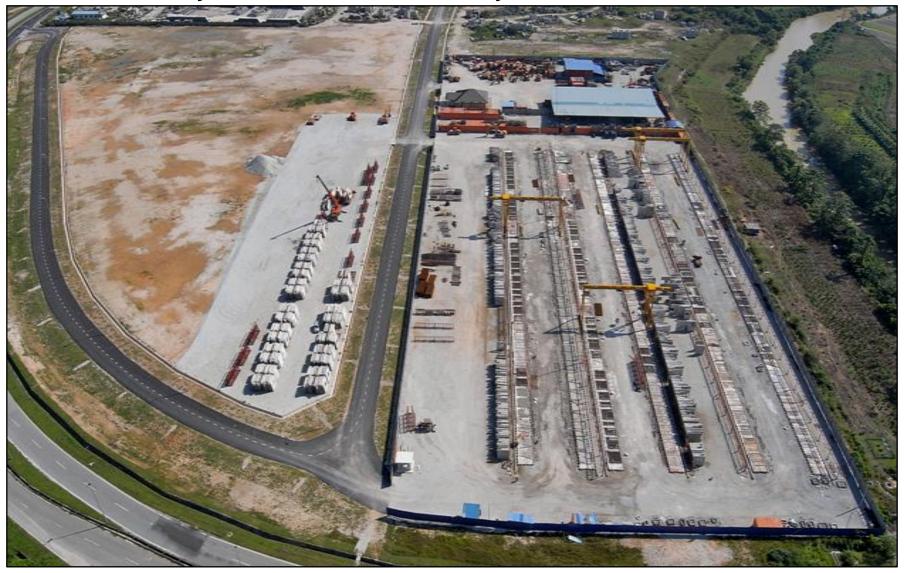

### **Precast Staircase Mould Installation & Dismantle Demo: 5 Minutes**

**SPEED:** Decide by Client: Production, Delivery & Installation

Future development 13 acres: 2,500 to 3,500 units of single storey (1000 ft2) per year

Existing production 8 acres: 1,800 to 2,500 units of single storey (1000 ft2) per year