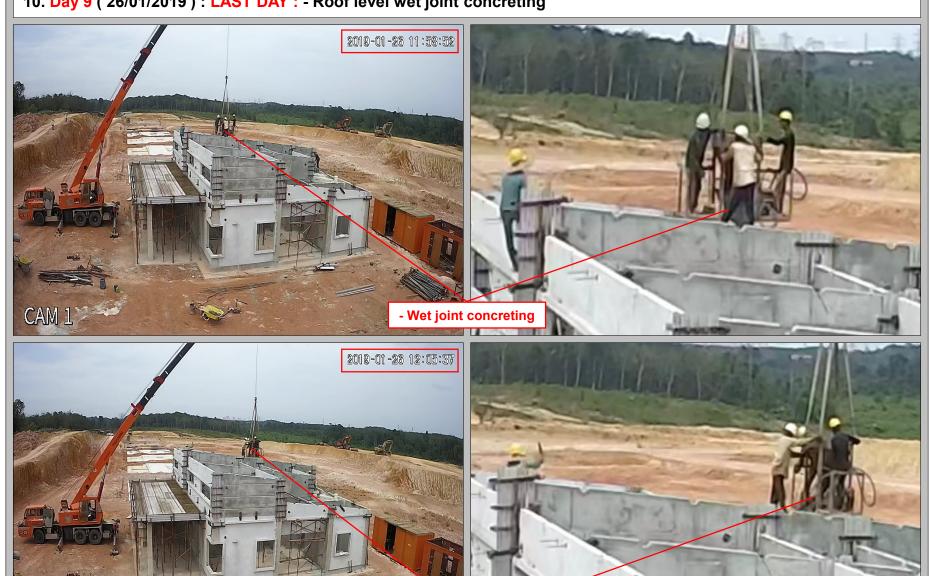

## 10. Day 9 ( 26/01/2019 ): LAST DAY: - Roof level wet joint & Car porch in-situ flat roof concreting 2019-01-26 11:08:47 Car porch in-situ flat roof concreting Day 9 of 9 **™** Wet joint concreting July Line

## 10. Day 9 ( 26/01/2019 ): LAST DAY: - Roof level wet joint & Car porch in-situ flat roof concreting 2019-01-26 11:09:41 - 9 DAYS WITH 9 WORKERS ( 8.00 am - 7.00 pm ) Car porch in-situ flat roof concreting Day 9 of 9 **™** Wet joint concreting

- Wet joint concreting

- Wet joint concreting

- In-situ flat roof concreting