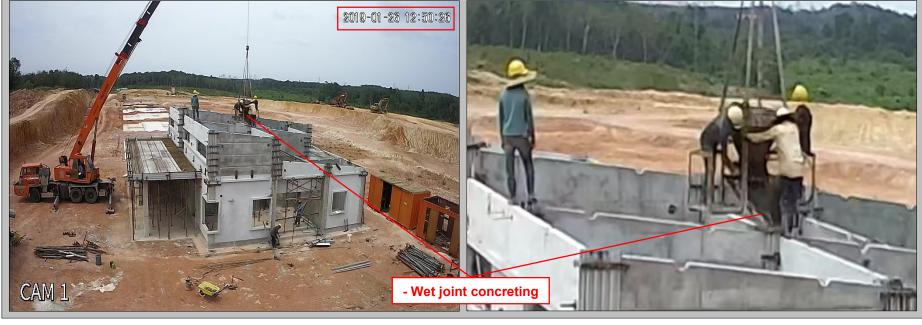

## 10. Day 9 ( 26/01/2019 ): LAST DAY: - Roof level wet joint & Car porch in-situ flat roof concreting 2019-01-26 11:08:47 Car porch in-situ flat roof concreting Day 9 of 9 **™** Wet joint concreting July Line

## 10. Day 9 ( 26/01/2019 ): LAST DAY: - Roof level wet joint & Car porch in-situ flat roof concreting 2019-01-26 11:09:41 - 9 DAYS WITH 9 WORKERS ( 8.00 am - 7.00 pm ) Car porch in-situ flat roof concreting Day 9 of 9 **™** Wet joint concreting

- Wet joint concreting

- Wet joint concreting

- In-situ flat roof concreting