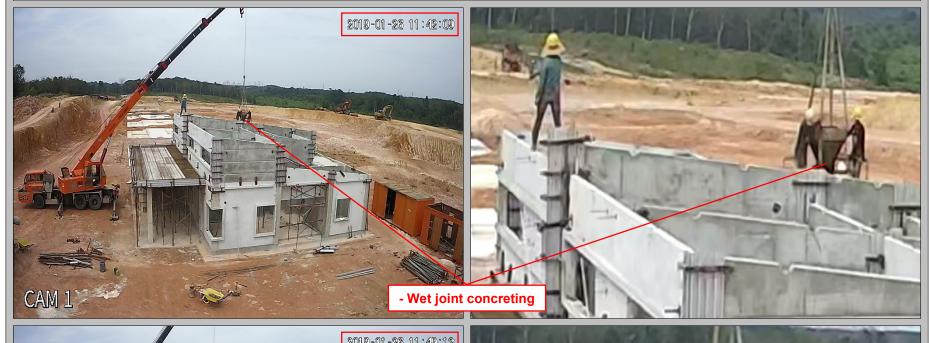

## 10. Day 9 ( 26/01/2019 ): LAST DAY: - Roof level wet joint & Car porch in-situ flat roof concreting 2019-01-26 11:08:47 Car porch in-situ flat roof concreting Day 9 of 9 **™** Wet joint concreting July Line

## 10. Day 9 ( 26/01/2019 ): LAST DAY: - Roof level wet joint & Car porch in-situ flat roof concreting 2019-01-26 11:09:41 - 9 DAYS WITH 9 WORKERS ( 8.00 am - 7.00 pm ) Car porch in-situ flat roof concreting Day 9 of 9 **™** Wet joint concreting