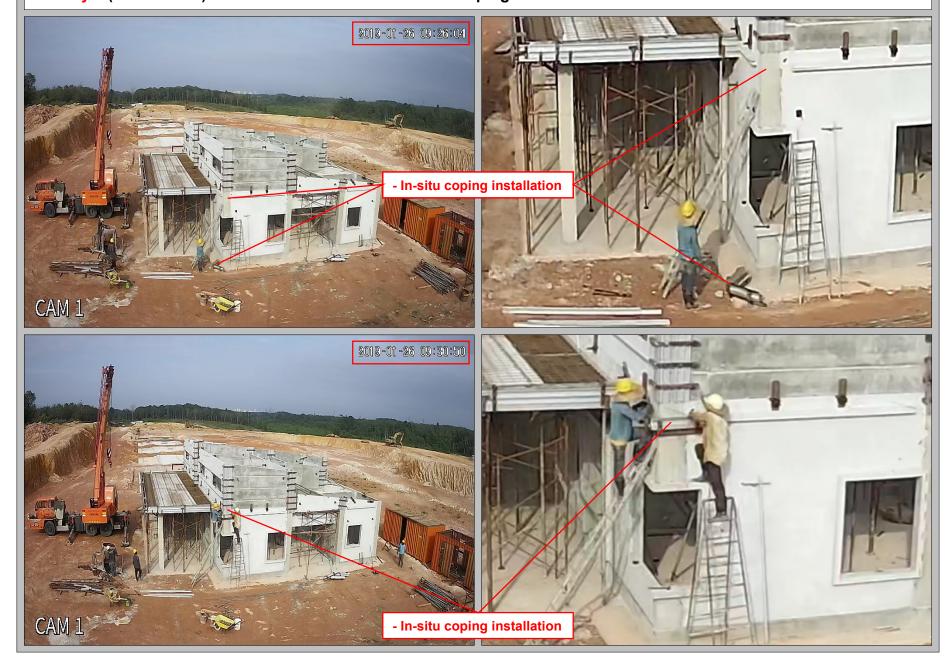

## 10. Day 9 ( 26/01/2019 ) : LAST DAY : - Roof level in-situ coping installation 2019-01-26 09:26:04 Day 9 of 9 - In-situ coping installation - In-situ coping installation

### 10. Day 9 ( 26/01/2019 ) : LAST DAY : - Roof level in-situ coping installation

# 10. Day 9 ( 26/01/2019 ) : LAST DAY : - Roof level in-situ coping installation 2019-01-26 09:46:33 - In-situ coping installation - In-situ coping installed

## 10. Day 9 ( 26/01/2019 ) : LAST DAY : - Roof level in-situ coping installed 2019-01-26 10:31:11 Day 9 of 9 CHARLES CONTROL STORY OF THE ST - In-situ coping installed