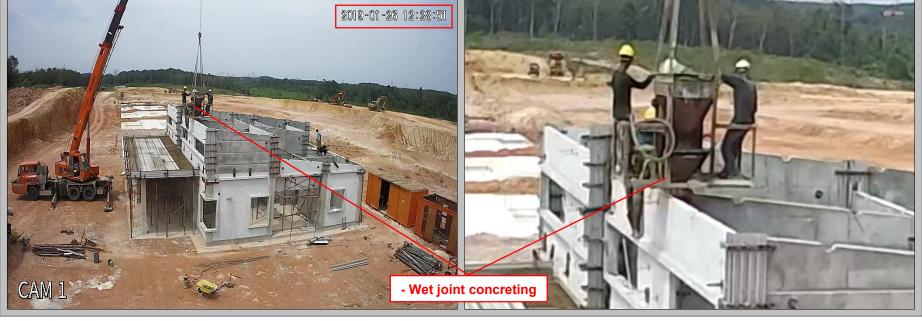

- Roof level wet joint rebar installation

9. Day 8 of 9 (25/01/2019) : - Roof level wet joint rebar & Modular mould installation

10. Day 9 of 9 (26/01/2019) : LAST DAY

- Roof level wet joint concreting

- Car porch in-situ flat roof concreting

## 10. Day 9 (26/01/2019): LAST DAY: - Car porch in-situ flat roof concreting 2019-01-25 13:22:35 - Car porch in-situ flat roof concreting - All support / prop to beam will be dismantle after 14 days (09/02/2019) as comply to BSI code Day 9 of 9