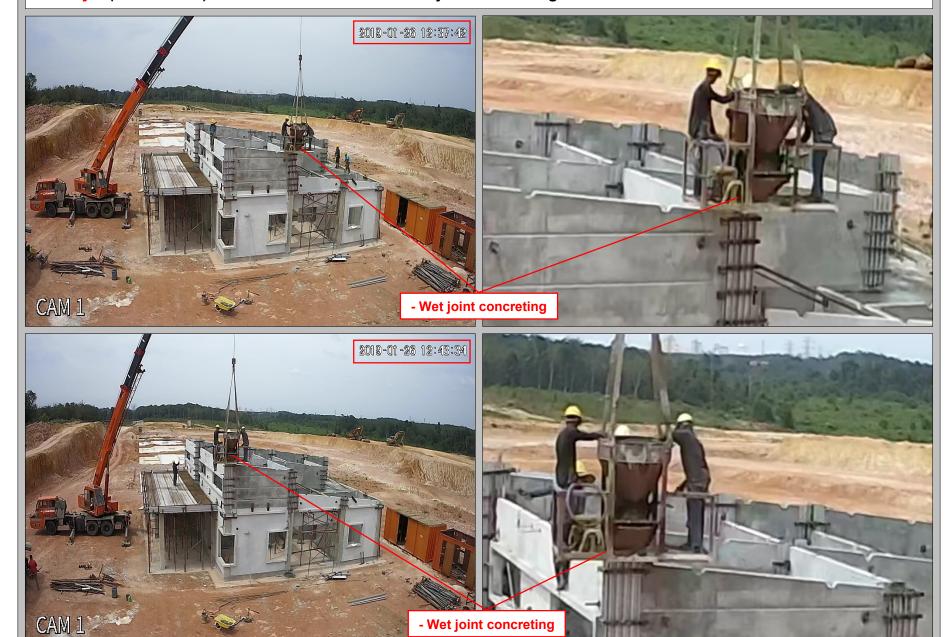

- Roof level wet joint rebar installation

9. Day 8 of 9 (25/01/2019) : - Roof level wet joint rebar & Modular mould installation

10. Day 9 of 9 (26/01/2019) : LAST DAY

- Roof level wet joint concreting

- Car porch in-situ flat roof concreting

## 10. Day 9 (26/01/2019): LAST DAY: - Car porch in-situ flat roof concreting 2019-01-25 13:22:35 - Car porch in-situ flat roof concreting - All support / prop to beam will be dismantle after 14 days (09/02/2019) as comply to BSI code Day 9 of 9