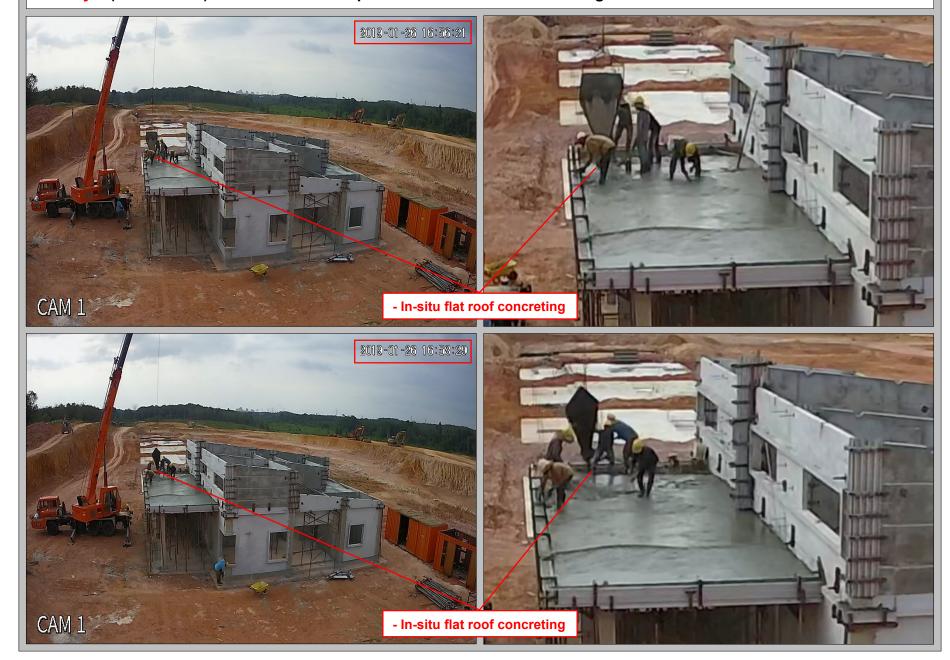

## 10. Day 9 (26/01/2019): LAST DAY: - Car porch in-situ flat roof concreting 2019-01-25 13:22:35 - Car porch in-situ flat roof concreting - All support / prop to beam will be dismantle after 14 days (09/02/2019) as comply to BSI code Day 9 of 9