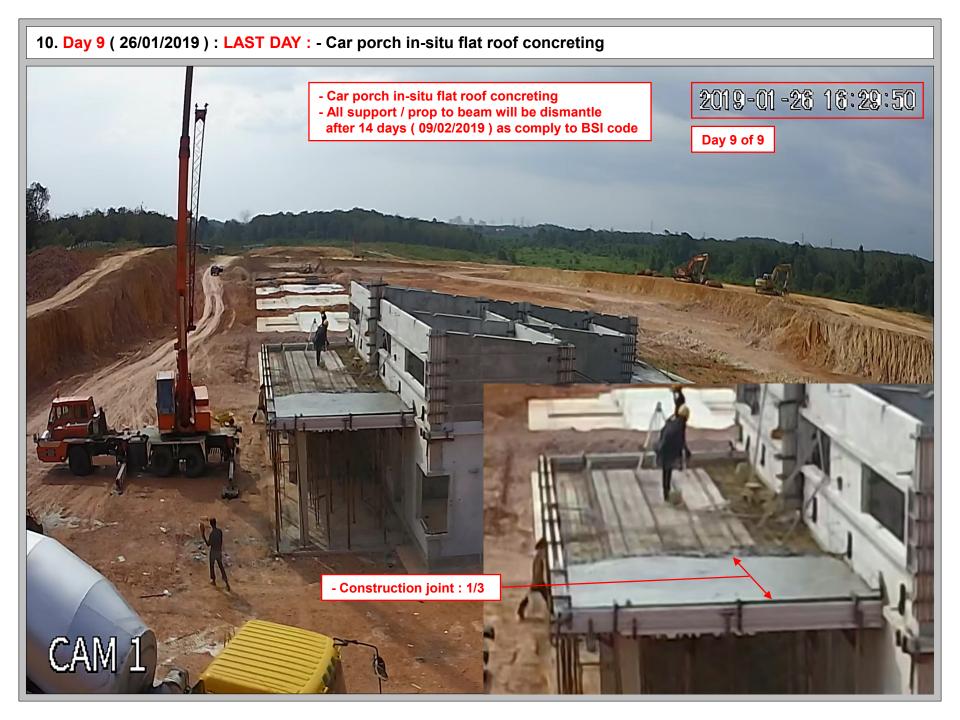

- Roof level wet joint rebar installation

9. Day 8 of 9 (25/01/2019) : - Roof level wet joint rebar & Modular mould installation

10. Day 9 of 9 (26/01/2019) : LAST DAY

- Roof level wet joint concreting

- Car porch in-situ flat roof concreting

- All support / prop to beam will be dismantle after 14 days ( 09/02/2019 ) as comply to BSI code

**ROOF LEVEL** Wet Joints (Rebar/Mould/Concrete) = 19 nos. Wet Joints Volume  $= 1.19 m^3$ 

L CADANGAN SKIM PERLMAHAN RAKYAT L MALAYSIA

## 10. Day 9 (26/01/2019): LAST DAY: - Car porch in-situ flat roof concreting 2019-01-25 13:22:35 - Car porch in-situ flat roof concreting - All support / prop to beam will be dismantle after 14 days (09/02/2019) as comply to BSI code Day 9 of 9