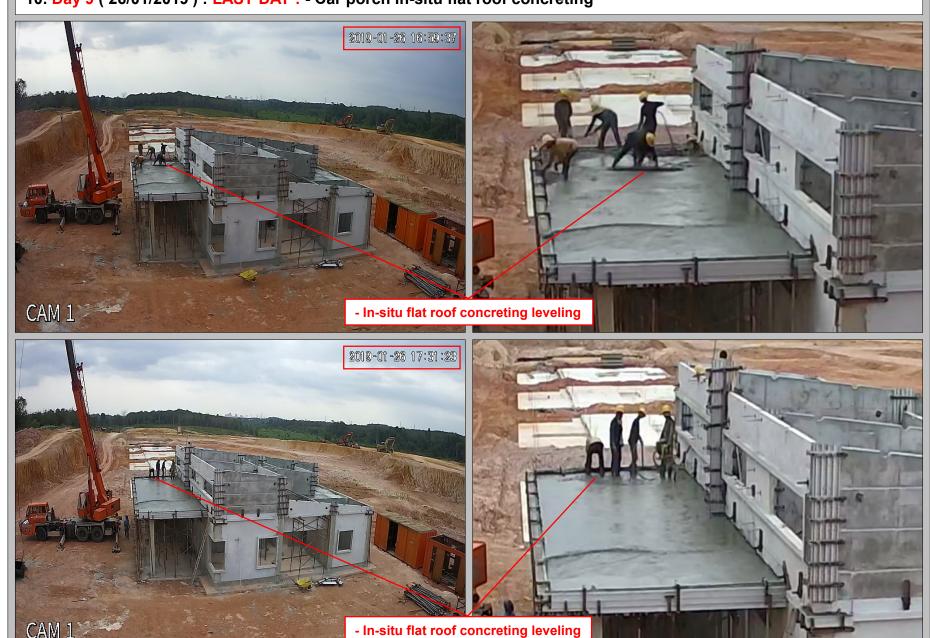

10. Day 9 ( 26/01/2019 ): LAST DAY: - Car porch in-situ flat roof & Coping concreting

CAM 1

- In-situ flat roof concreting leveling

10. Day 9 ( 26/01/2019 ): LAST DAY: - Roof level wet joint & Car porch in-situ flat roof concreting