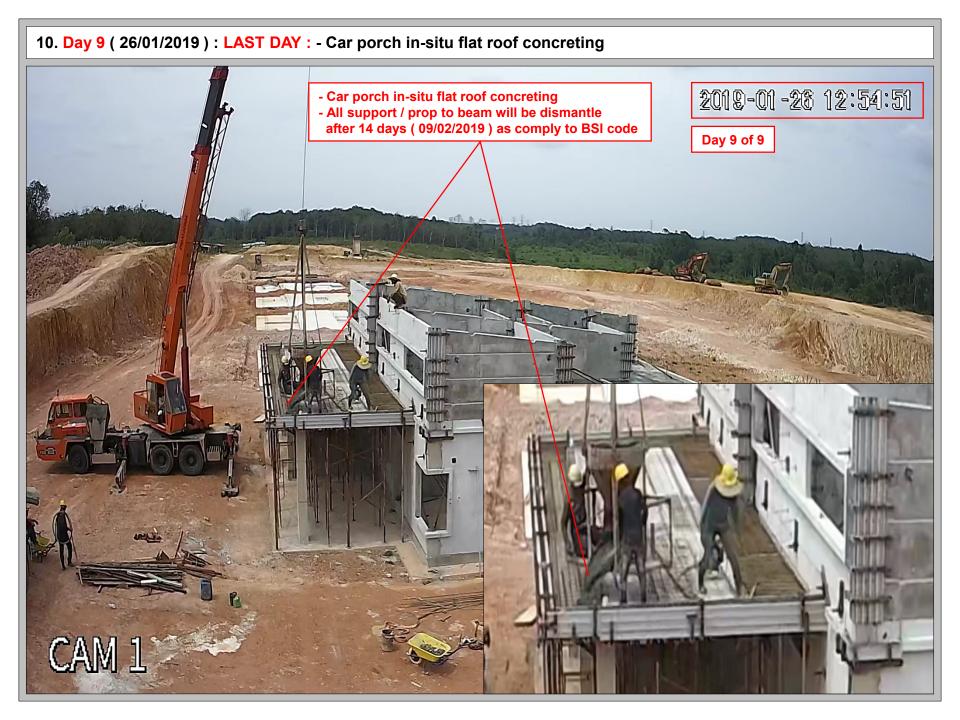

SINGLE STOREY SEMI-D (LEFT & RIGHT UNIT SEQUENCE OF WORKS

| DEATHS NO : | HC/BD/SD/SOW-01 | REV : |
|-------------|-----------------|-------|
| STEM:       | -               | HEV:  |

10. Day 9 ( 26/01/2019 ) : LAST DAY 2019-01-26 08:06:07 - 9 DAYS WITH 9 WORKERS (8.00 am - 7.00 pm) **LAST DAY** Day 9 of 9 - Roof level wet joint concreting - Car porch in-situ flat roof concreting - All support / prop to beam will be dismantle after 14 days (09/02/2019) as comply to BSI code

### 10. Day 9 ( 26/01/2019 ): LAST DAY: - Roof level wet joint concreting & Car porch in-situ flat roof concreting 2019-01-26 08:46:48 - 9 DAYS WITH 9 WORKERS ( 8.00 am - 7.00 pm ) RC flat roof in-situ flat roof concreting Day 9 of 9 - Roof level wet joint concreting 100 Milliar Alliana

## 10. Day 9 (26/01/2019): LAST DAY: - Car porch in-situ flat roof concreting 2019-01-25 13:22:35 - Car porch in-situ flat roof concreting - All support / prop to beam will be dismantle after 14 days (09/02/2019) as comply to BSI code Day 9 of 9