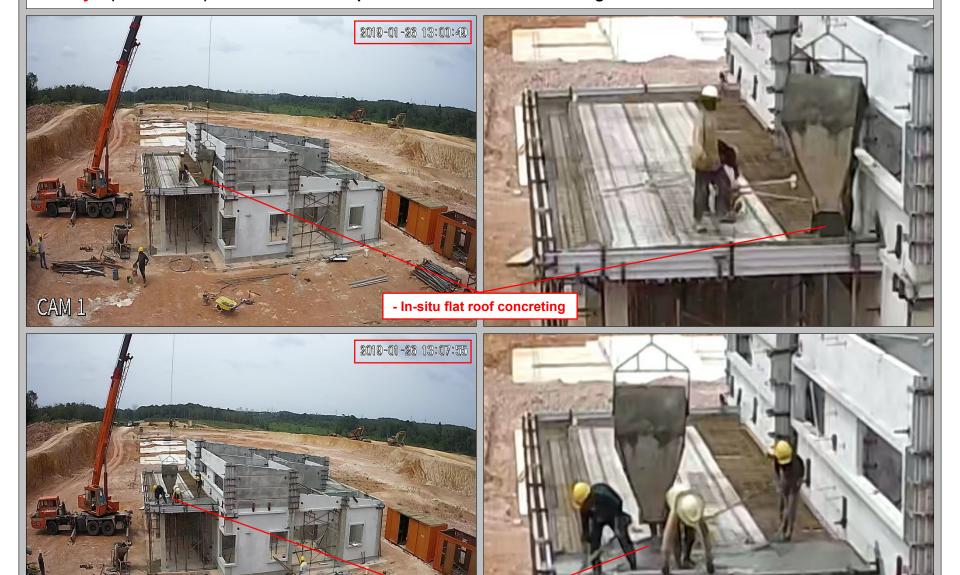

## 10. Day 9 (26/01/2019): LAST DAY: - Car porch in-situ flat roof concreting 2019-01-25 13:22:35 - Car porch in-situ flat roof concreting - All support / prop to beam will be dismantle after 14 days (09/02/2019) as comply to BSI code Day 9 of 9

10. Day 9 ( 26/01/2019 ): LAST DAY: - Car porch in-situ flat roof & Coping concreting

CAM 1

- In-situ flat roof concreting leveling

10. Day 9 ( 26/01/2019 ): LAST DAY: - Roof level wet joint & Car porch in-situ flat roof concreting