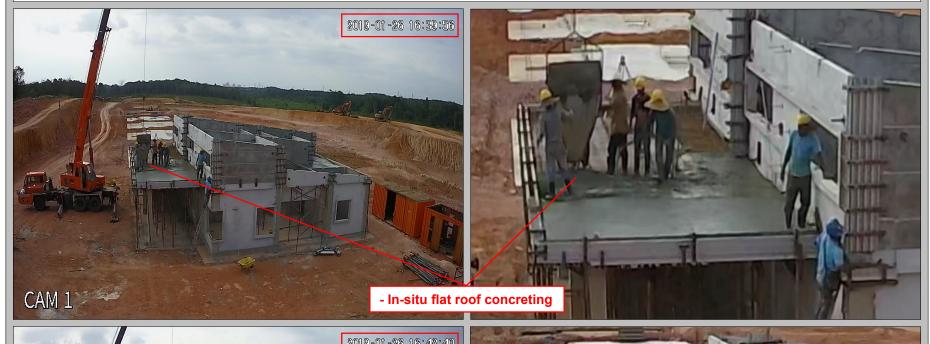

## 10. Day 9 (26/01/2019): LAST DAY: - Car porch in-situ flat roof concreting 2019-01-25 13:22:35 - Car porch in-situ flat roof concreting - All support / prop to beam will be dismantle after 14 days (09/02/2019) as comply to BSI code Day 9 of 9

10. Day 9 ( 26/01/2019 ): LAST DAY: - Car porch in-situ flat roof & Coping concreting

CAM 1

- In-situ flat roof concreting leveling

10. Day 9 ( 26/01/2019 ): LAST DAY: - Roof level wet joint & Car porch in-situ flat roof concreting