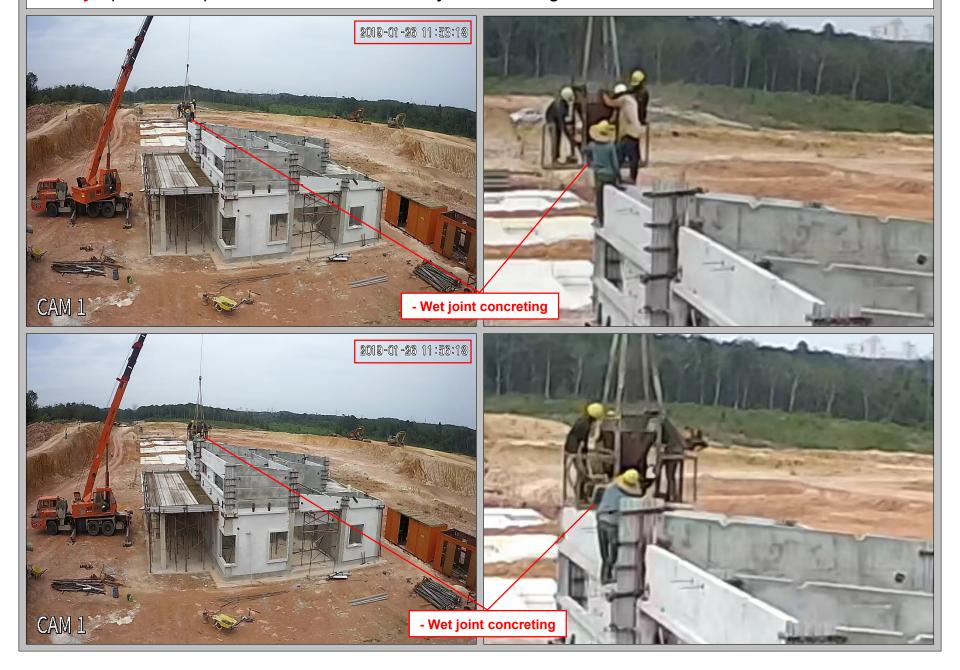

## 10. Day 9 ( 26/01/2019 ): LAST DAY: - Roof level wet joint & Car porch in-situ flat roof concreting 2019-01-26 11:08:47 Car porch in-situ flat roof concreting Day 9 of 9 **™** Wet joint concreting July Line

## 10. Day 9 ( 26/01/2019 ): LAST DAY: - Roof level wet joint & Car porch in-situ flat roof concreting 2019-01-26 11:09:41 - 9 DAYS WITH 9 WORKERS ( 8.00 am - 7.00 pm ) Car porch in-situ flat roof concreting Day 9 of 9 **™** Wet joint concreting

- Wet joint concreting

- Wet joint concreting

- In-situ flat roof concreting