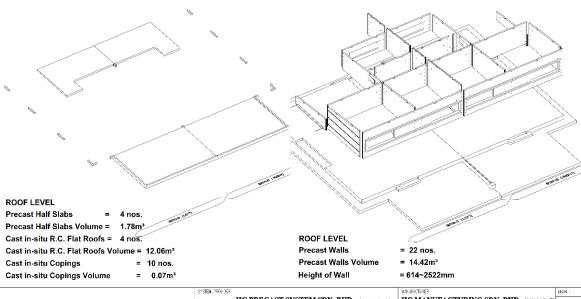

- Precast half slab & In-situ modular mould installation for RC flat roof at water tank area

7. Day 6 of 9 (23/01/2019) : - Grd level wet joint modular mould dismantle

- Precast half slab & In-situ modular mould installation for RC flat roof at car porch

- Roof level precast wall panel installation

8. Day 7 of 9 (24/01/2019) : - Grd level wet joint modular mould dismantle

- Car porch coping modular mould, In-situ slab rebar & BRC installation

- Roof level precast wall panel installation

- Roof level wet joint rebar installation

9. Day 8 of 9 (25/01/2019) : - Roof level wet joint rebar & Modular mould installation

10. Day 9 of 9 (26/01/2019) : LAST DAY

- Roof level wet joint concreting

- Car porch in-situ flat roof concreting

- All support / prop to beam will be dismantle after 14 days ( 09/02/2019 ) as comply to BSI code

**ROOF LEVEL** Wet Joints (Rebar/Mould/Concrete) = 19 nos. Wet Joints Volume  $= 1.19 m^3$ 

L CADANGAN SKIM PERLMAHAN RAKYAT L MALAYSIA