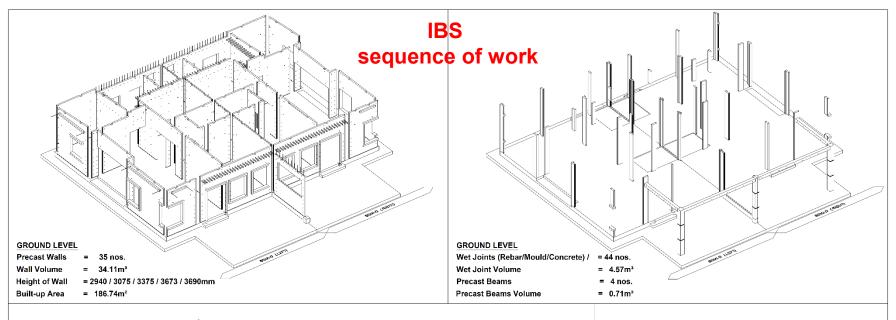

### 9 DAYS WITH 9 WORKERS ( 8.00am - 7.00pm )

1. Mobilisation (3 days) : a) Site Office Setup

b) Precast elements delivery

c) Setting-out for panel installation

2. Day 1 of 9 (18/01/2019) : - Grd level precast wall panel installation & Filling of expanding cement

3. Day 2 of 9 (19/01/2019) : - Grd level expanding cement filling, Wet joint rebar, Modular mould installation & Concreting

4. Day 3 of 9 (20/01/2019) : - Grd level wet joint rebar, Modular mould installation

5. Day 4 of 9 (21/01/2019) : - Car porch column rebar, Modular mould and Precast beam installation

- Grd level wet joint & car porch column concreting

6. Day 5 of 9 (22/01/2019) : - Grd level wet joint modular mould dismantle