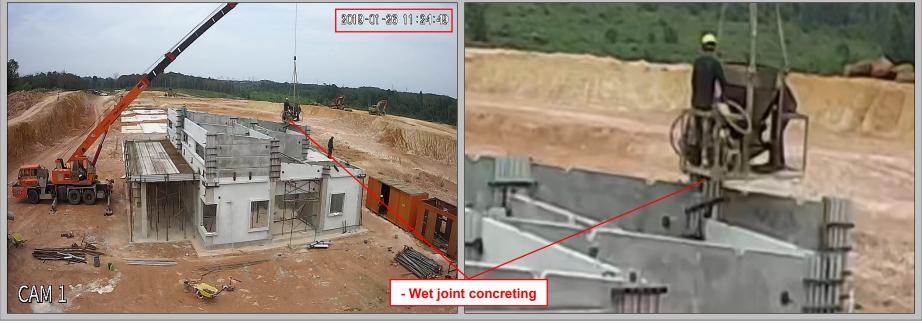

## 10. Day 9 ( 26/01/2019 ): LAST DAY: - Roof level wet joint & Car porch in-situ flat roof concreting 2019-01-26 11:08:47 Car porch in-situ flat roof concreting Day 9 of 9 **™** Wet joint concreting July Line

## 10. Day 9 ( 26/01/2019 ): LAST DAY: - Roof level wet joint & Car porch in-situ flat roof concreting 2019-01-26 11:09:41 - 9 DAYS WITH 9 WORKERS ( 8.00 am - 7.00 pm ) Car porch in-situ flat roof concreting Day 9 of 9 **™** Wet joint concreting