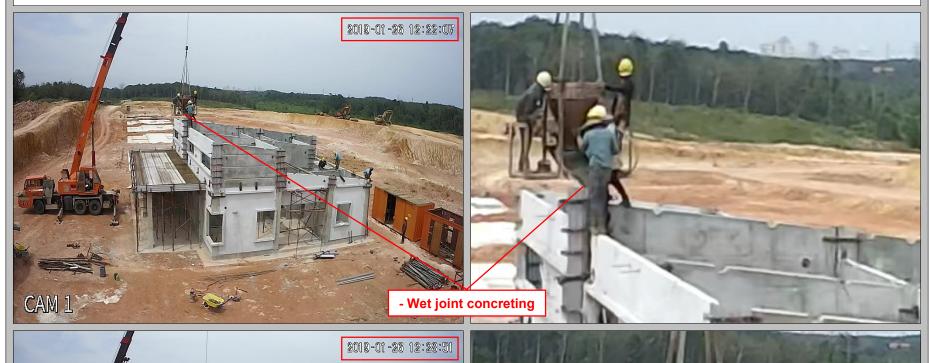

- Roof level wet joint rebar installation

9. Day 8 of 9 (25/01/2019) : - Roof level wet joint rebar & Modular mould installation

10. Day 9 of 9 (26/01/2019) : LAST DAY

- Roof level wet joint concreting

- Car porch in-situ flat roof concreting

## 10. Day 9 (26/01/2019): LAST DAY: - Car porch in-situ flat roof concreting 2019-01-25 13:22:35 - Car porch in-situ flat roof concreting - All support / prop to beam will be dismantle after 14 days (09/02/2019) as comply to BSI code Day 9 of 9