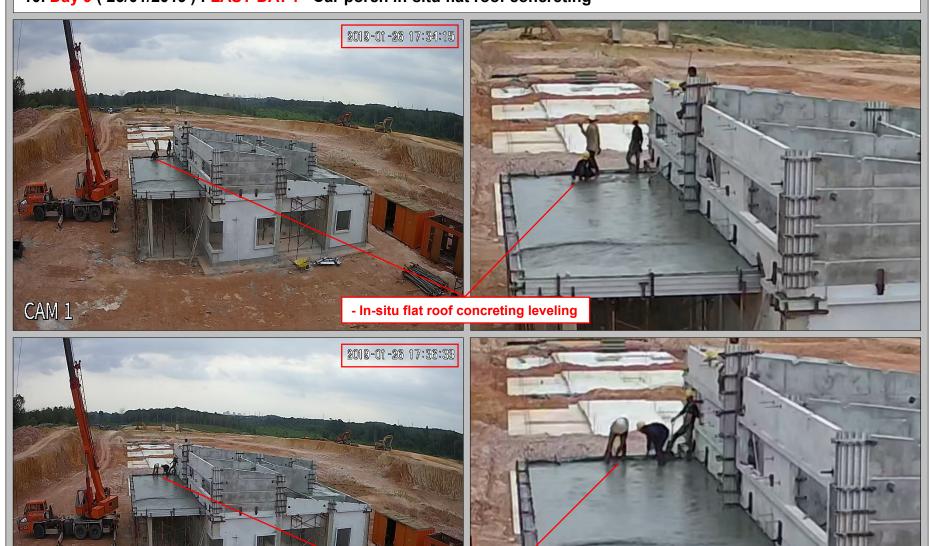

## 10. Day 9 (26/01/2019): LAST DAY: - Car porch in-situ flat roof concreting 2019-01-25 13:22:35 - Car porch in-situ flat roof concreting - All support / prop to beam will be dismantle after 14 days (09/02/2019) as comply to BSI code Day 9 of 9

10. Day 9 ( 26/01/2019 ): LAST DAY: - Car porch in-situ flat roof & Coping concreting

CAM 1

- In-situ flat roof concreting leveling

10. Day 9 ( 26/01/2019 ): LAST DAY: - Roof level wet joint & Car porch in-situ flat roof concreting