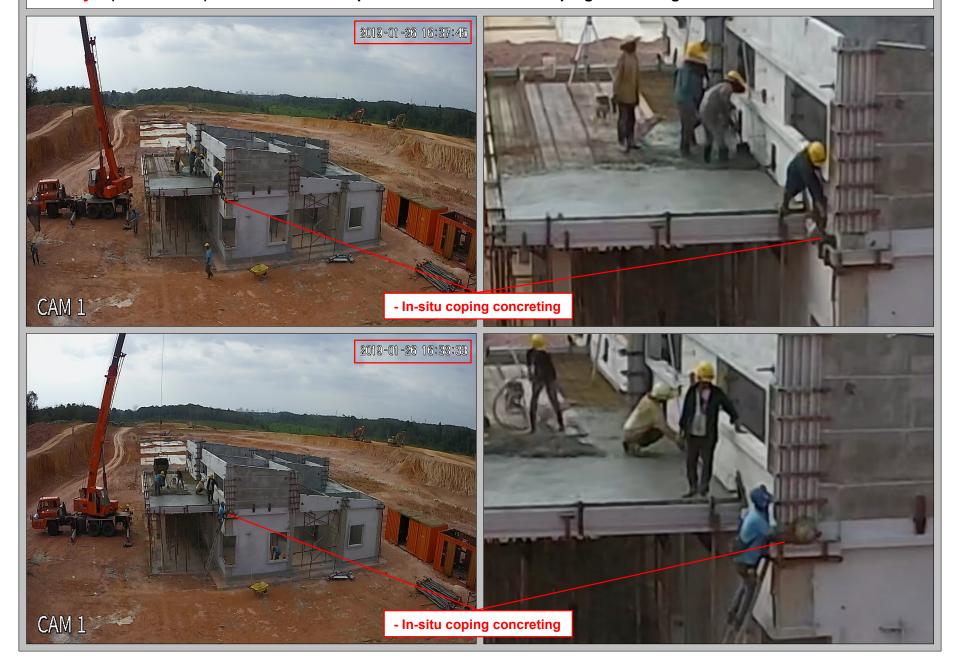

10. Day 9 ( 26/01/2019 ): LAST DAY: - Car porch in-situ flat roof & Coping concreting

CAM 1

- In-situ flat roof concreting leveling

10. Day 9 ( 26/01/2019 ): LAST DAY: - Roof level wet joint & Car porch in-situ flat roof concreting