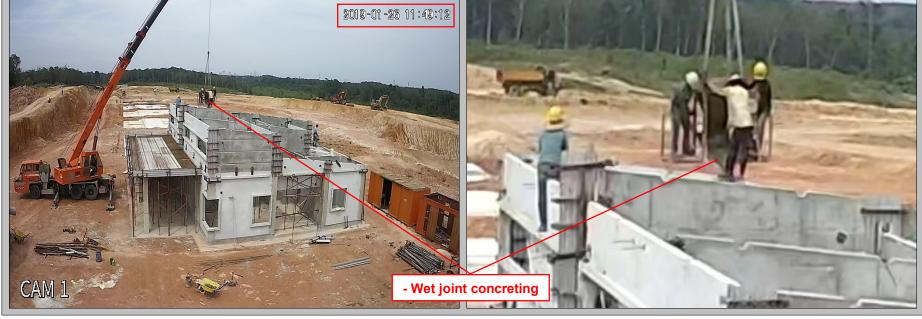

## 10. Day 9 ( 26/01/2019 ): LAST DAY: - Roof level wet joint & Car porch in-situ flat roof concreting 2019-01-26 11:08:47 Car porch in-situ flat roof concreting Day 9 of 9 **™** Wet joint concreting July Line

## 10. Day 9 ( 26/01/2019 ): LAST DAY: - Roof level wet joint & Car porch in-situ flat roof concreting 2019-01-26 11:09:41 - 9 DAYS WITH 9 WORKERS ( 8.00 am - 7.00 pm ) Car porch in-situ flat roof concreting Day 9 of 9 **™** Wet joint concreting

- Wet joint concreting

- Wet joint concreting

- In-situ flat roof concreting