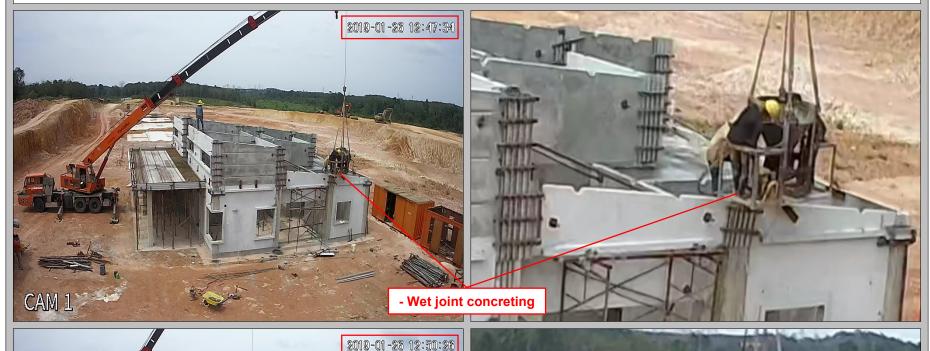

## 10. Day 9 ( 26/01/2019 ): LAST DAY: - Roof level wet joint & Car porch in-situ flat roof concreting 2019-01-26 11:08:47 Car porch in-situ flat roof concreting Day 9 of 9 **™** Wet joint concreting July Line

## 10. Day 9 ( 26/01/2019 ): LAST DAY: - Roof level wet joint & Car porch in-situ flat roof concreting 2019-01-26 11:09:41 - 9 DAYS WITH 9 WORKERS ( 8.00 am - 7.00 pm ) Car porch in-situ flat roof concreting Day 9 of 9 **™** Wet joint concreting

- Wet joint concreting

- Wet joint concreting

- In-situ flat roof concreting