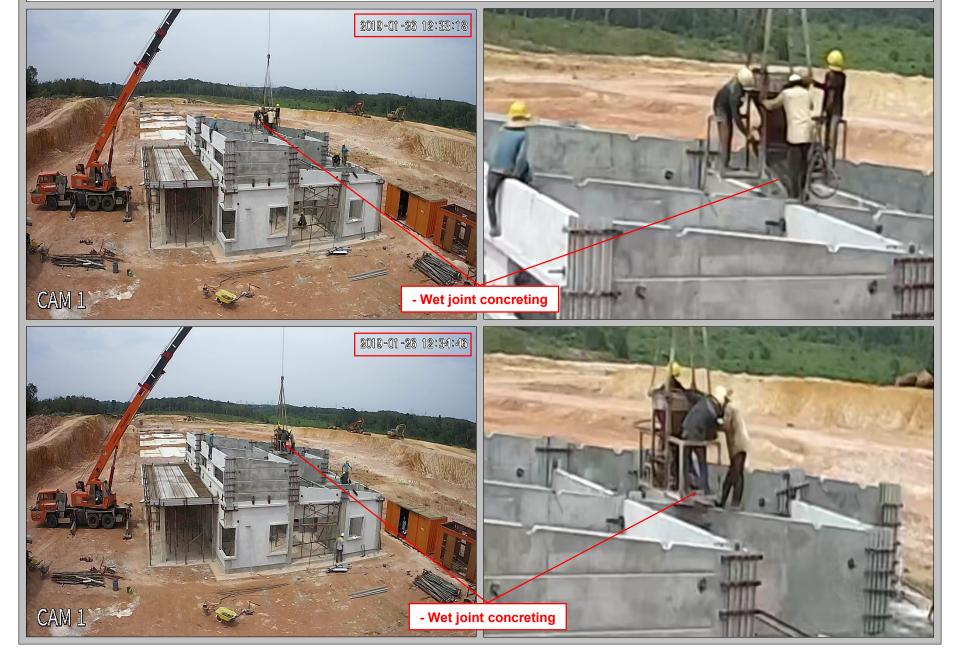

- Roof level wet joint rebar installation

9. Day 8 of 9 (25/01/2019) : - Roof level wet joint rebar & Modular mould installation

10. Day 9 of 9 (26/01/2019) : LAST DAY

- Roof level wet joint concreting

- Car porch in-situ flat roof concreting

## 10. Day 9 (26/01/2019): LAST DAY: - Car porch in-situ flat roof concreting 2019-01-25 13:22:35 - Car porch in-situ flat roof concreting - All support / prop to beam will be dismantle after 14 days (09/02/2019) as comply to BSI code Day 9 of 9