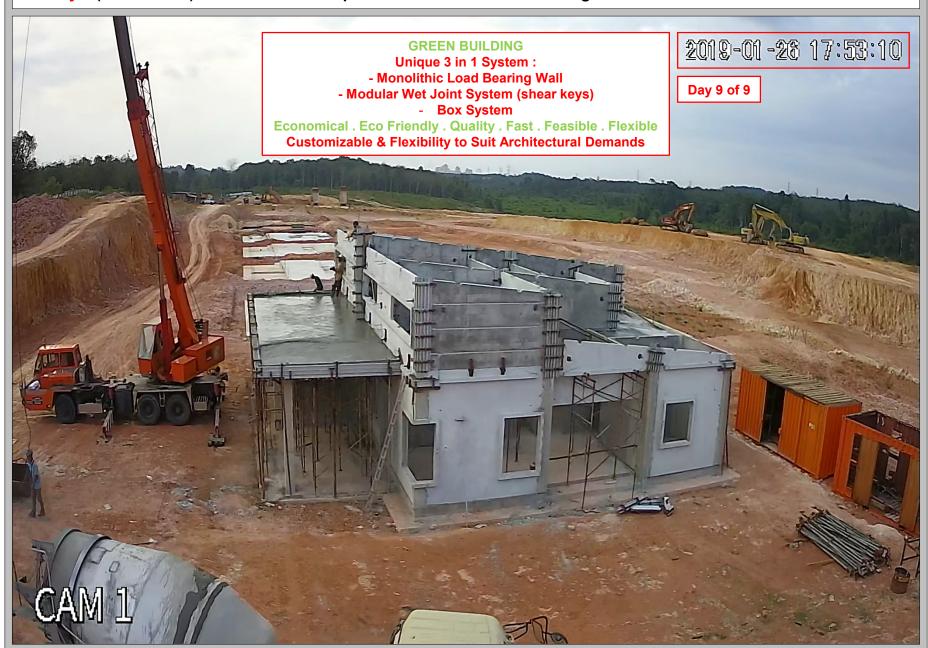

SINGLE STOREY SEMI-D (LEFT & RIGHT UNIT SEQUENCE OF WORKS

| DEATHS NO : | HC/BD/SD/SOW-01 | REV : |
|-------------|-----------------|-------|
| STEM:       | -               | HEV:  |

10. Day 9 ( 26/01/2019 ) : LAST DAY 2019-01-26 08:06:07 - 9 DAYS WITH 9 WORKERS (8.00 am - 7.00 pm) **LAST DAY** Day 9 of 9 - Roof level wet joint concreting - Car porch in-situ flat roof concreting - All support / prop to beam will be dismantle after 14 days (09/02/2019) as comply to BSI code