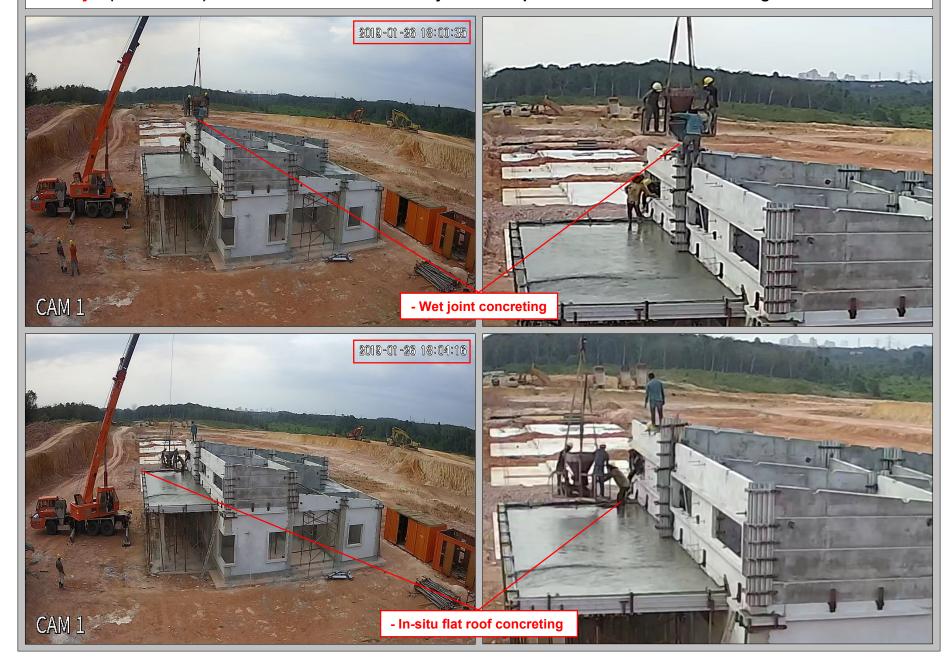

## 10. Day 9 ( 26/01/2019 ): LAST DAY: - Roof level wet joint & Car porch in-situ flat roof concreting 2019-01-26 11:08:47 Car porch in-situ flat roof concreting Day 9 of 9 **™** Wet joint concreting July Line

## 10. Day 9 ( 26/01/2019 ): LAST DAY: - Roof level wet joint & Car porch in-situ flat roof concreting 2019-01-26 11:09:41 - 9 DAYS WITH 9 WORKERS ( 8.00 am - 7.00 pm ) Car porch in-situ flat roof concreting Day 9 of 9 **™** Wet joint concreting

- Wet joint concreting

- Wet joint concreting

- In-situ flat roof concreting