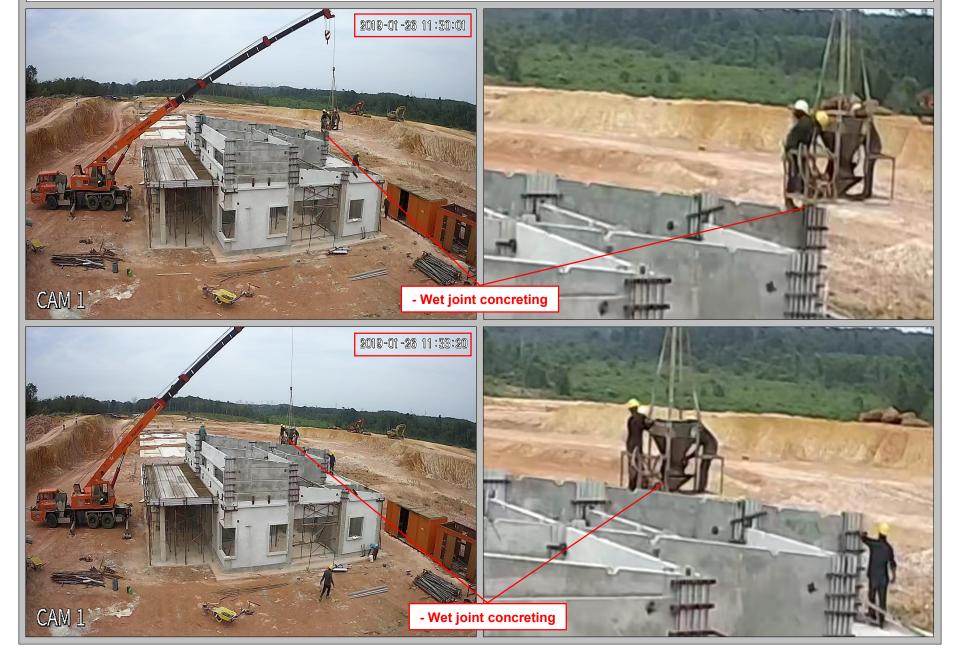

## 10. Day 9 ( 26/01/2019 ): LAST DAY: - Roof level wet joint & Car porch in-situ flat roof concreting 2019-01-26 11:08:47 Car porch in-situ flat roof concreting Day 9 of 9 **™** Wet joint concreting July Line

## 10. Day 9 ( 26/01/2019 ): LAST DAY: - Roof level wet joint & Car porch in-situ flat roof concreting 2019-01-26 11:09:41 - 9 DAYS WITH 9 WORKERS ( 8.00 am - 7.00 pm ) Car porch in-situ flat roof concreting Day 9 of 9 **™** Wet joint concreting