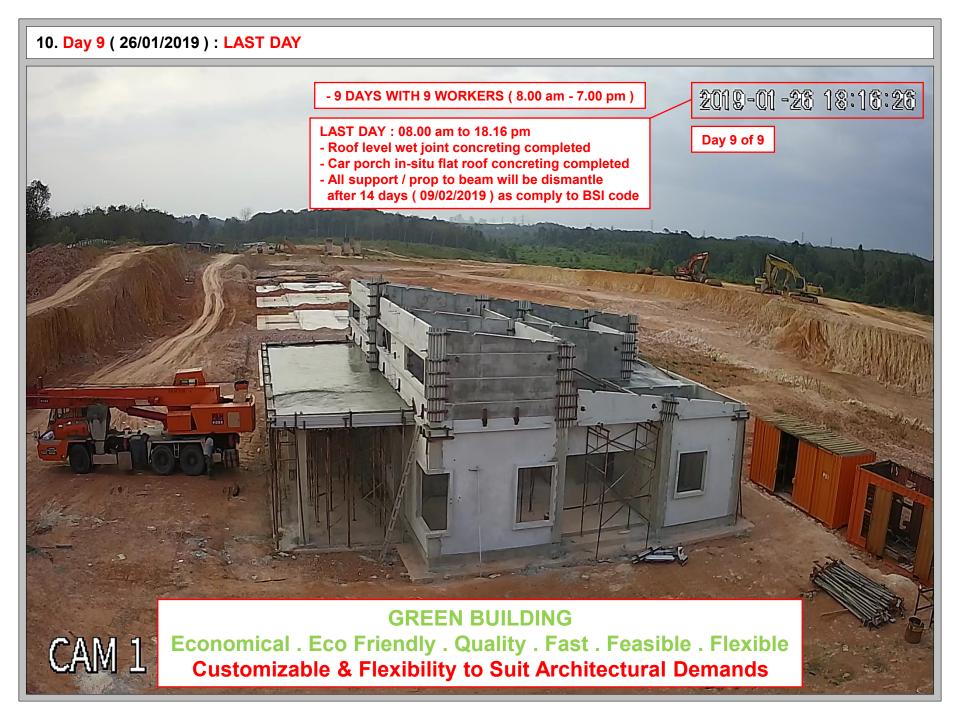

- Roof level wet joint rebar installation

9. Day 8 of 9 (25/01/2019) : - Roof level wet joint rebar & Modular mould installation

10. Day 9 of 9 (26/01/2019) : LAST DAY

- Roof level wet joint concreting

- Car porch in-situ flat roof concreting

- All support / prop to beam will be dismantle after 14 days ( 09/02/2019 ) as comply to BSI code

**ROOF LEVEL** Wet Joints (Rebar/Mould/Concrete) = 19 nos. Wet Joints Volume  $= 1.19 m^3$ 

L CADANGAN SKIM PERLMAHAN RAKYAT L MALAYSIA