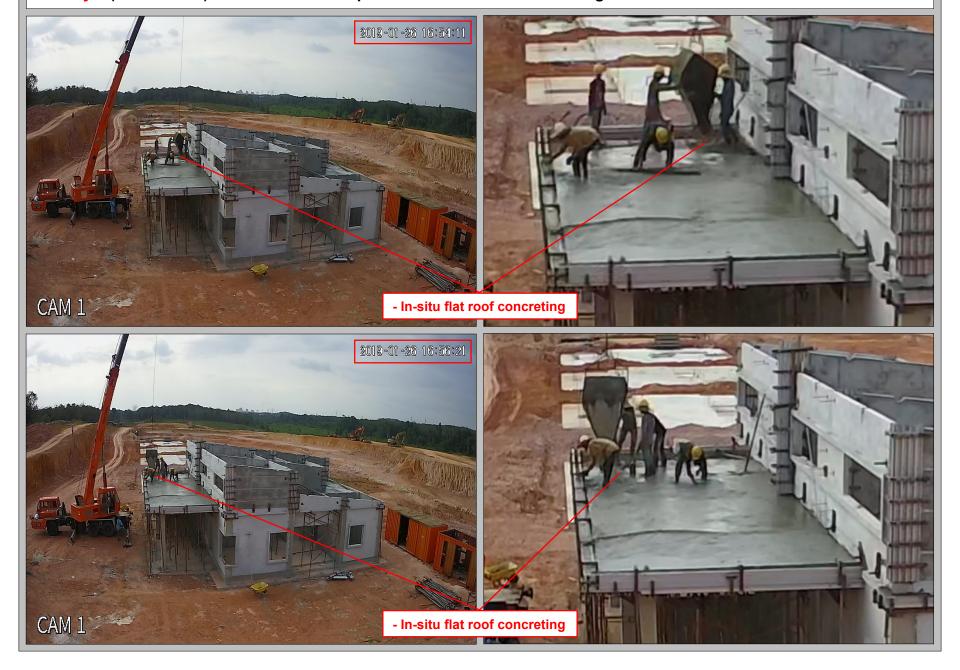

## 10. Day 9 (26/01/2019): LAST DAY: - Car porch in-situ flat roof concreting 2019-01-25 13:22:35 - Car porch in-situ flat roof concreting - All support / prop to beam will be dismantle after 14 days (09/02/2019) as comply to BSI code Day 9 of 9