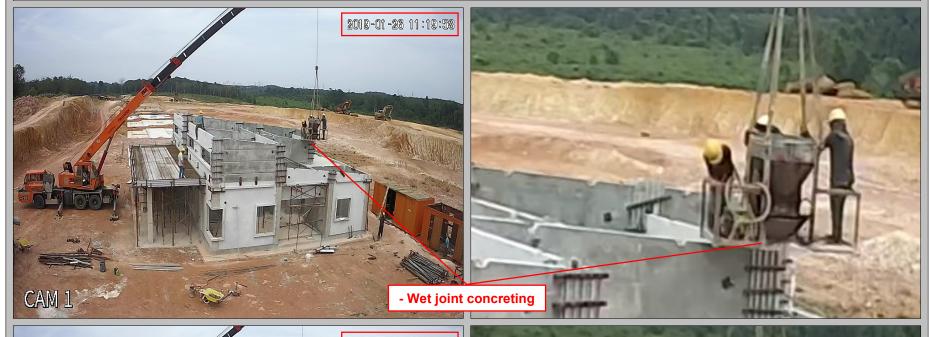

## 10. Day 9 ( 26/01/2019 ): LAST DAY: - Roof level wet joint & Car porch in-situ flat roof concreting 2019-01-26 11:08:47 Car porch in-situ flat roof concreting Day 9 of 9 **™** Wet joint concreting July Line

## 10. Day 9 ( 26/01/2019 ): LAST DAY: - Roof level wet joint & Car porch in-situ flat roof concreting 2019-01-26 11:09:41 - 9 DAYS WITH 9 WORKERS ( 8.00 am - 7.00 pm ) Car porch in-situ flat roof concreting Day 9 of 9 **™** Wet joint concreting