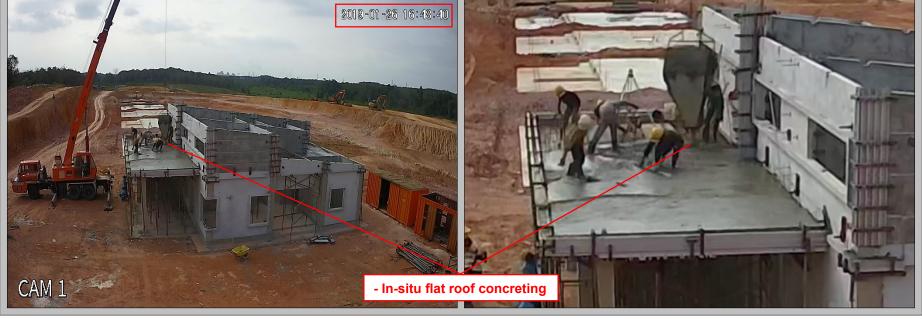

## 10. Day 9 (26/01/2019): LAST DAY: - Car porch in-situ flat roof concreting 2019-01-25 13:22:35 - Car porch in-situ flat roof concreting - All support / prop to beam will be dismantle after 14 days (09/02/2019) as comply to BSI code Day 9 of 9