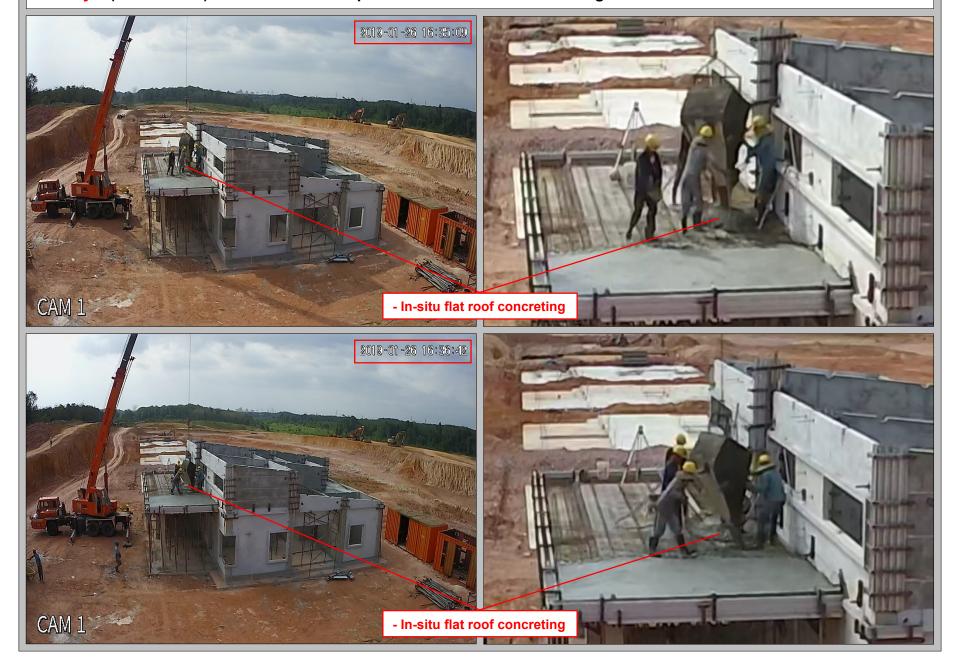

## 10. Day 9 (26/01/2019): LAST DAY: - Car porch in-situ flat roof concreting 2019-01-25 13:22:35 - Car porch in-situ flat roof concreting - All support / prop to beam will be dismantle after 14 days (09/02/2019) as comply to BSI code Day 9 of 9

10. Day 9 ( 26/01/2019 ): LAST DAY: - Car porch in-situ flat roof & Coping concreting

CAM 1

- In-situ flat roof concreting leveling

10. Day 9 ( 26/01/2019 ): LAST DAY: - Roof level wet joint & Car porch in-situ flat roof concreting