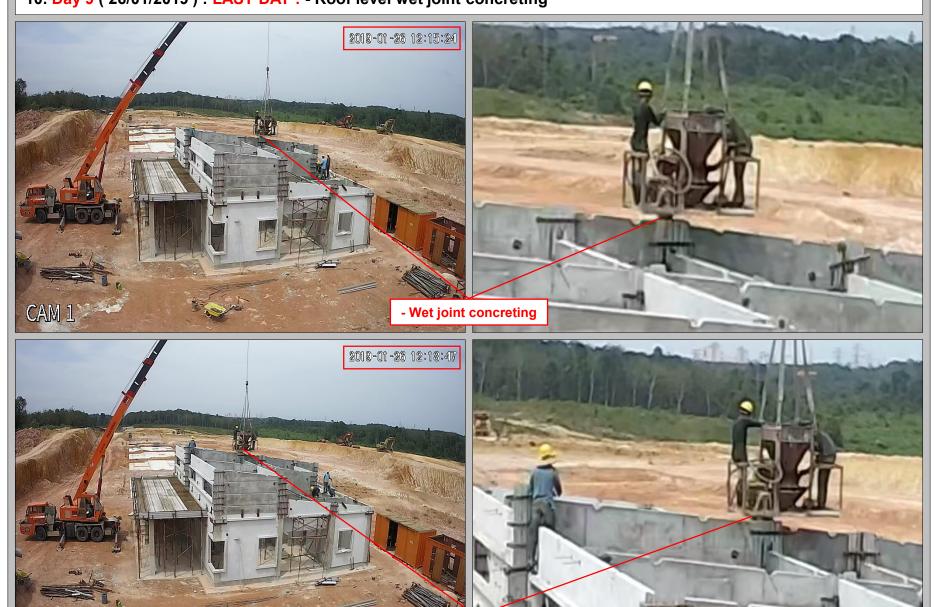

## 10. Day 9 ( 26/01/2019 ): LAST DAY: - Roof level wet joint & Car porch in-situ flat roof concreting 2019-01-26 11:08:47 Car porch in-situ flat roof concreting Day 9 of 9 **™** Wet joint concreting July Line

## 10. Day 9 ( 26/01/2019 ): LAST DAY: - Roof level wet joint & Car porch in-situ flat roof concreting 2019-01-26 11:09:41 - 9 DAYS WITH 9 WORKERS ( 8.00 am - 7.00 pm ) Car porch in-situ flat roof concreting Day 9 of 9 **™** Wet joint concreting

- Wet joint concreting

- Wet joint concreting

- In-situ flat roof concreting