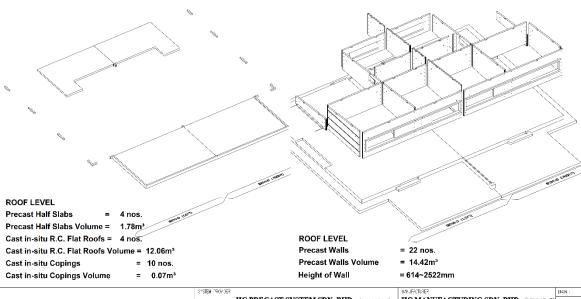

- Precast half slab & In-situ modular mould installation for RC flat roof at water tank area

7. Day 6 of 9 (23/01/2019) : - Grd level wet joint modular mould dismantle

- Precast half slab & In-situ modular mould installation for RC flat roof at car porch

- Roof level precast wall panel installation

8. Day 7 of 9 (24/01/2019) : - Grd level wet joint modular mould dismantle

- Car porch coping modular mould, In-situ slab rebar & BRC installation

- Roof level precast wall panel installation

- Roof level wet joint rebar installation

9. Day 8 of 9 (25/01/2019) : - Roof level wet joint rebar & Modular mould installation

10. Day 9 of 9 (26/01/2019) : LAST DAY

- Roof level wet joint concreting

- Car porch in-situ flat roof concreting

- All support / prop to beam will be dismantle after 14 days (09/02/2019) as comply to BSI code

**ROOF LEVEL** Wet Joints (Rebar/Mould/Concrete) = 19 nos. Wet Joints Volume  $= 1.19 m^3$ 

L CADANGAN SKIM PERLMAHAN RAKYAT I MALAYSIA