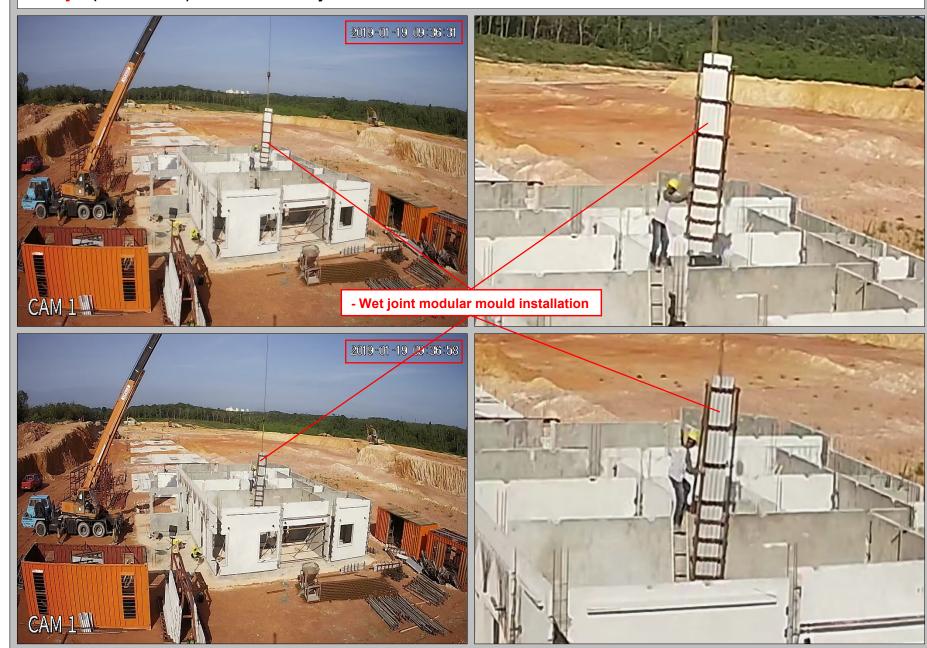

# 3. Day 2 (19/01/2019): - Grd level wet joint concreting & Modular mould installation 2019-01-19 16:50:04 Day 2 of 9 CAM 1 - Wet joint concreting - Wet joint modular mould installation -