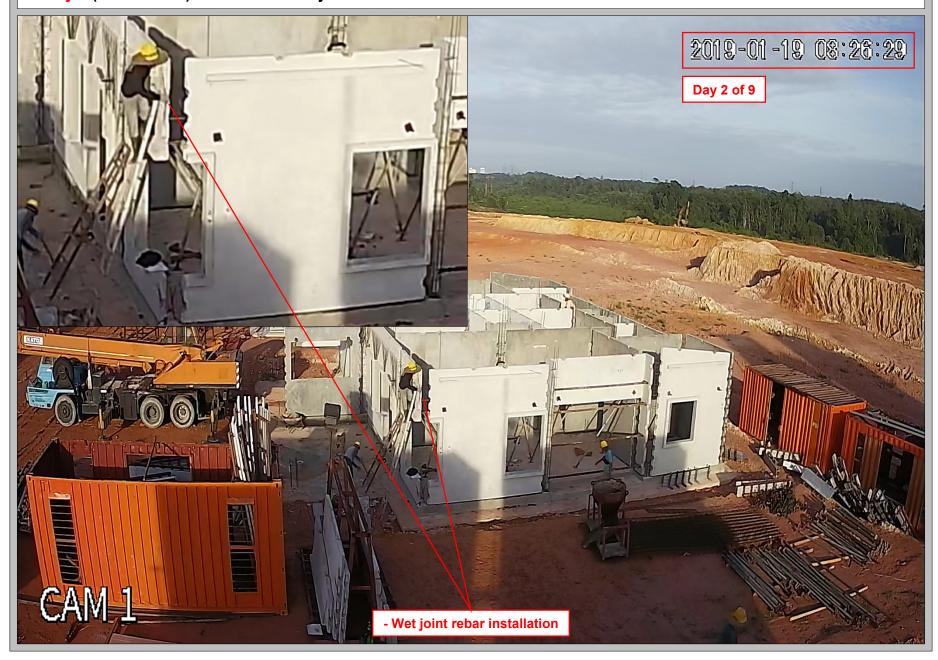

## 3. Day 2 ( 19/01/2019 ): 2019-01-19 08:01:23 - 9 DAYS WITH 9 WORKERS ( 8.00am - 7.00pm ) - Grd level expanding cement filling Day 2 of 9 - Grd level wet joint rebar installation - Grd level modular mould installation - Grd level wet joint concreting - Wet joint rebar installation

#### 3. Day 2 ( 19/01/2019 ) : - Grd level wet joint rebar installation