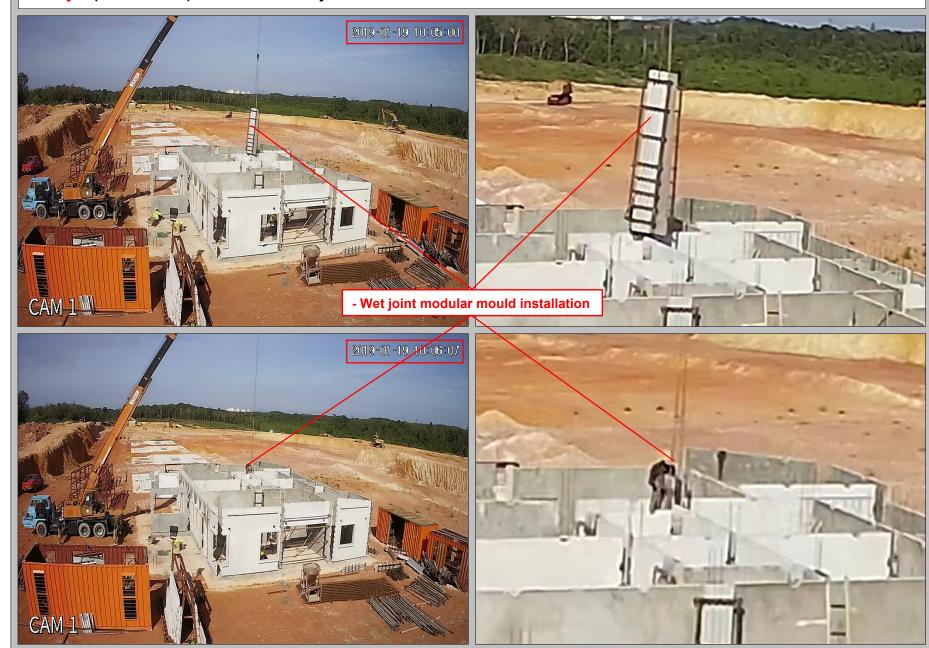

# 3. Day 2 (19/01/2019): - Grd level wet joint concreting & Modular mould installation 2019-01-19 16:50:04 Day 2 of 9 CAM 1 - Wet joint concreting - Wet joint modular mould installation -