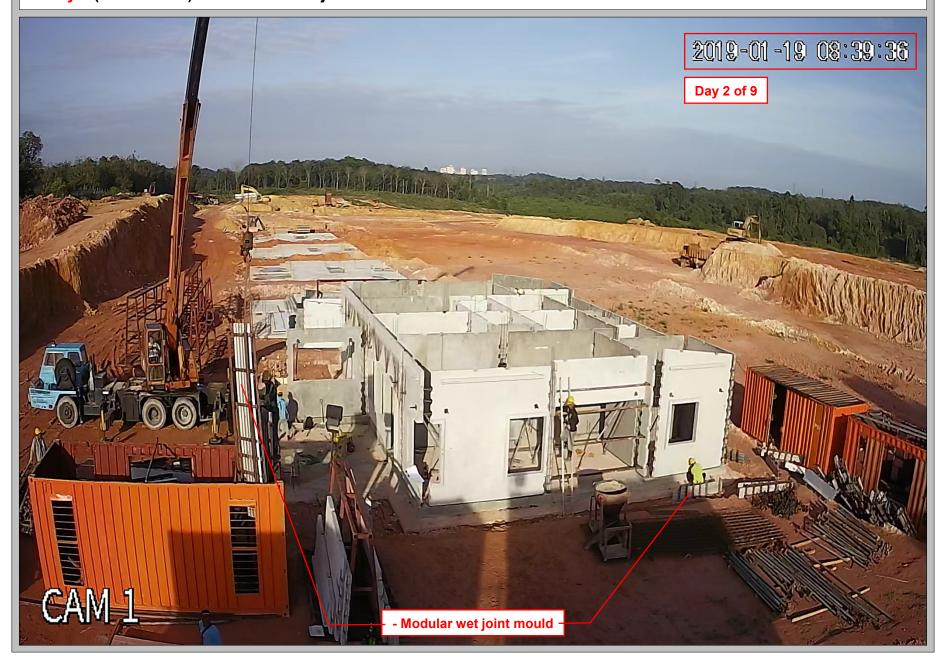

3. Day 2 of 9 (19/01/2019) : - Grd level expanding cement filling, Wet joint rebar, Modular mould installation & Concreting

4. Day 3 of 9 (20/01/2019) : - Grd level wet joint rebar, Modular mould installation

## 3. Day 2 ( 19/01/2019 ): 2019-01-19 08:01:23 - 9 DAYS WITH 9 WORKERS ( 8.00am - 7.00pm ) - Grd level expanding cement filling Day 2 of 9 - Grd level wet joint rebar installation - Grd level modular mould installation - Grd level wet joint concreting - Wet joint rebar installation