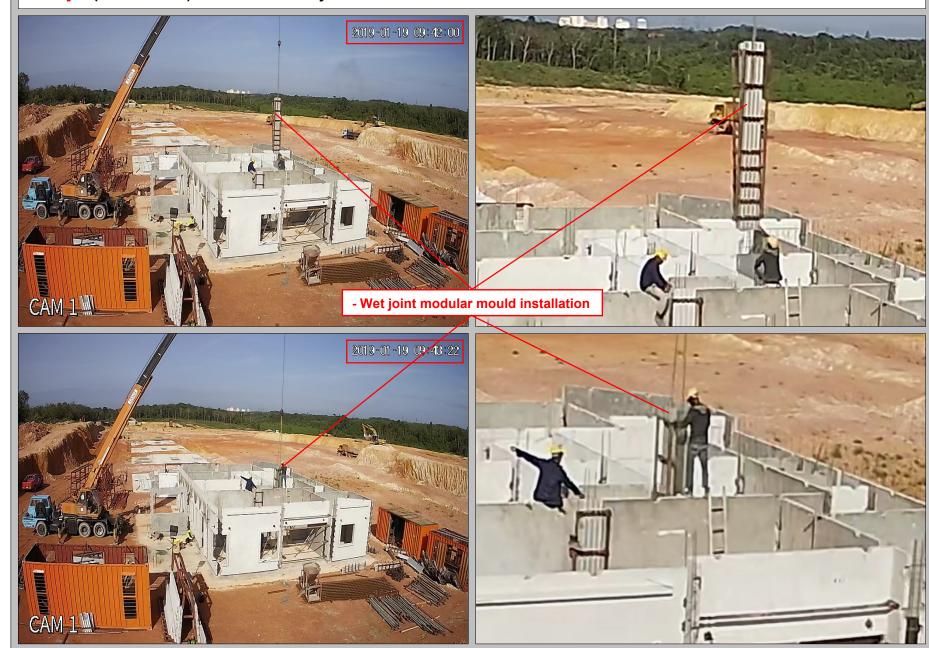

# 3. Day 2 (19/01/2019): - Grd level wet joint concreting & Modular mould installation 2019-01-19 16:50:04 Day 2 of 9 CAM 1 - Wet joint concreting - Wet joint modular mould installation -