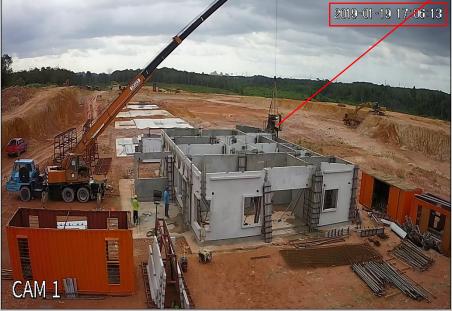

# 3. Day 2 (19/01/2019): - Grd level wet joint concreting & Modular mould installation 2019-01-19 16:50:04 Day 2 of 9 CAM 1 - Wet joint concreting - Wet joint modular mould installation -

### 3. Day 2 (19/01/2019): 2019-01-19 18:02:38 - 9 DAYS WITH 9 WORKERS (8.00am - 7.00pm) Day 2:08.00 am to 18.02 pm Day 2 of 9 - Grd level expanding cement filling - Grd level wet joint rebar installation - Grd level modular mould installation - Grd level wet joint concreting CAM 1