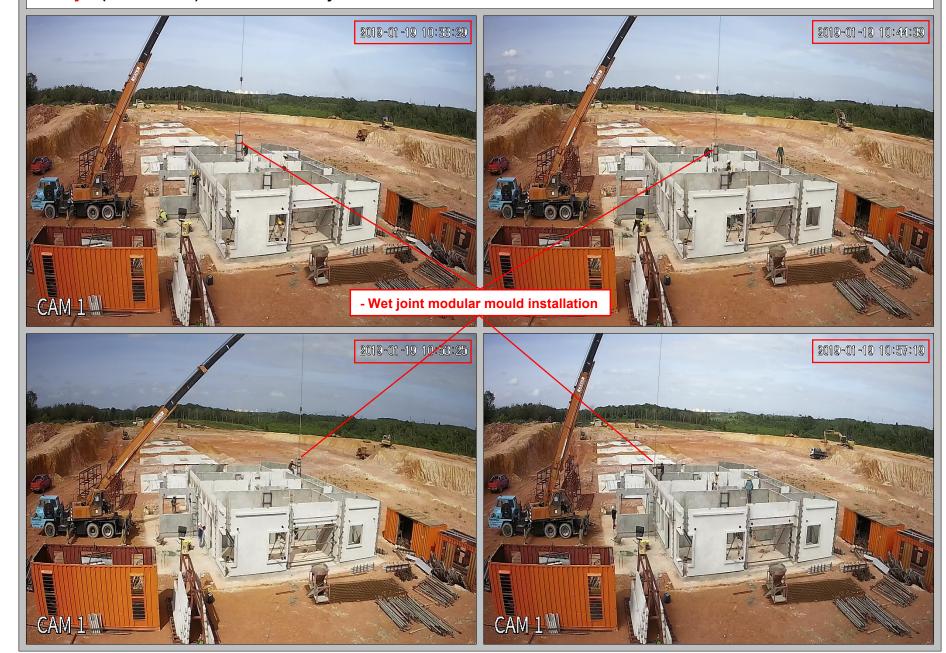

# 3. Day 2 (19/01/2019): - Grd level wet joint concreting & Modular mould installation 2019-01-19 16:50:04 Day 2 of 9 CAM 1 - Wet joint concreting - Wet joint modular mould installation -