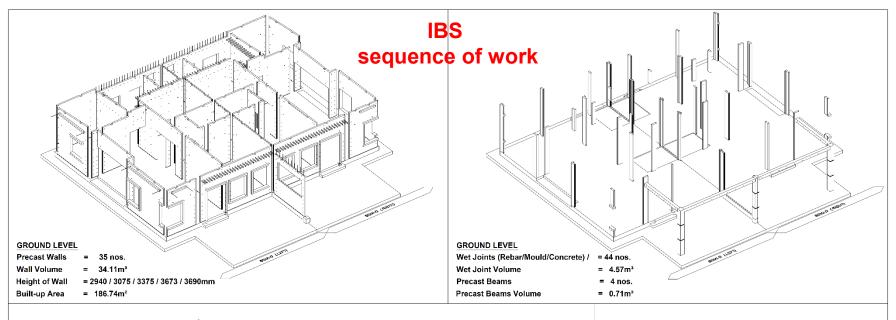

#### 9 DAYS WITH 9 WORKERS ( 8.00am - 7.00pm )

1. Mobilisation (3 days) : a) Site Office Setup

b) Precast elements delivery

c) Setting-out for panel installation

2. Day 1 of 9 (18/01/2019) : - Grd level precast wall panel installation & Filling of expanding cement

3. Day 2 of 9 (19/01/2019) : - Grd level expanding cement filling, Wet joint rebar, Modular mould installation & Concreting

4. Day 3 of 9 (20/01/2019) : - Grd level wet joint rebar, Modular mould installation