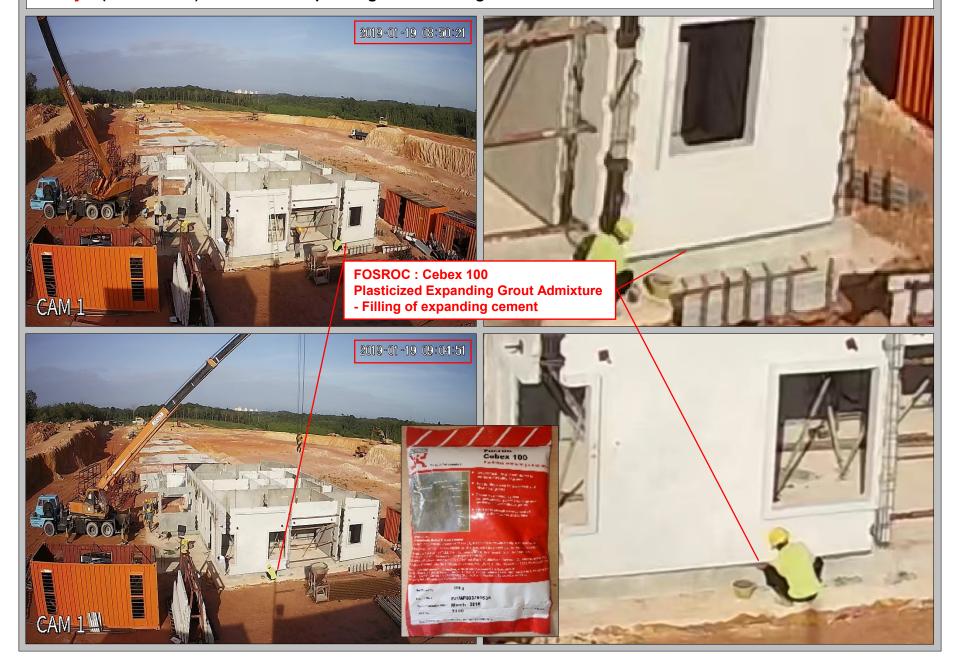

#### 3. Day 2 (19/01/2019): - Grd level expanding cement filling

# 3. Day 2 (19/01/2019): - Grd level wet joint rebar & Expanding cement filling 2019-01-19 09:29:47 - Wet joint rebar installation Day 2 of 9 THE STORE - Expanding cement filling