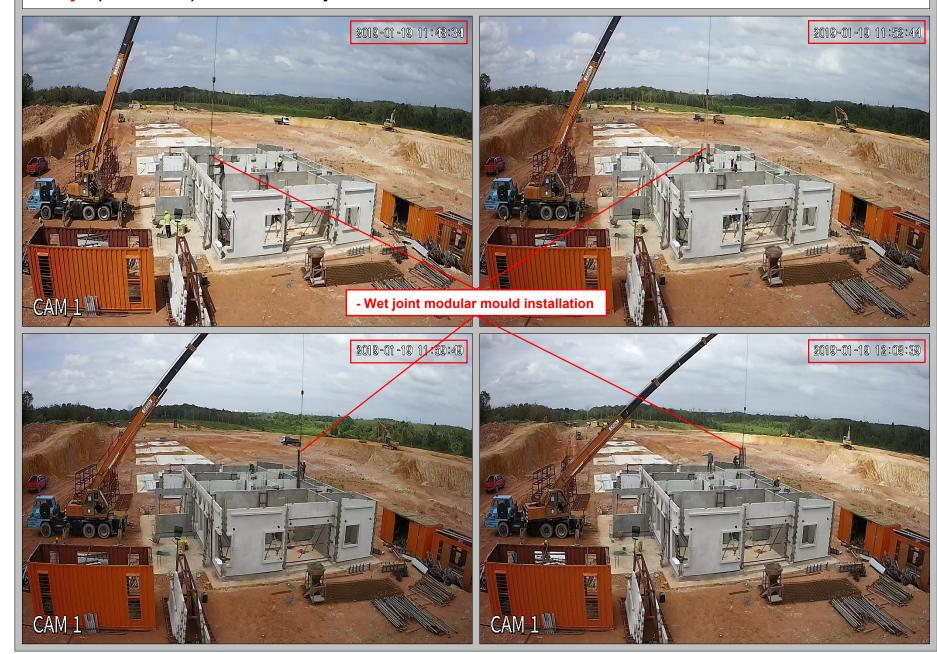

3. Day 2 of 9 (19/01/2019) : - Grd level expanding cement filling, Wet joint rebar, Modular mould installation & Concreting

4. Day 3 of 9 (20/01/2019) : - Grd level wet joint rebar, Modular mould installation

# 3. Day 2 (19/01/2019): - Grd level wet joint rebar & Expanding cement filling 2019-01-19 09:29:47 - Wet joint rebar installation Day 2 of 9 THE STORE - Expanding cement filling

# 3. Day 2 ( 19/01/2019 ) : - Grd level wall verticality checking 2019-01-19 12:55:09 - Wall verticality checking