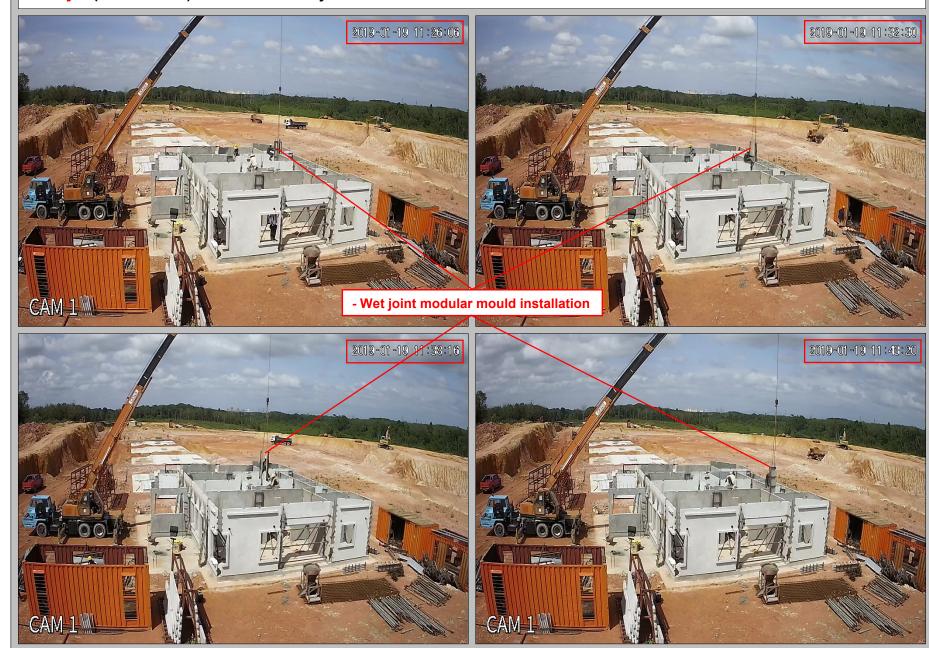

3. Day 2 of 9 (19/01/2019) : - Grd level expanding cement filling, Wet joint rebar, Modular mould installation & Concreting

4. Day 3 of 9 (20/01/2019) : - Grd level wet joint rebar, Modular mould installation

#### 3. Day 2 ( 19/01/2019 ) : - Grd level wet joint rebar installation

#### 3. Day 2 (19/01/2019): - Grd level expanding cement filling