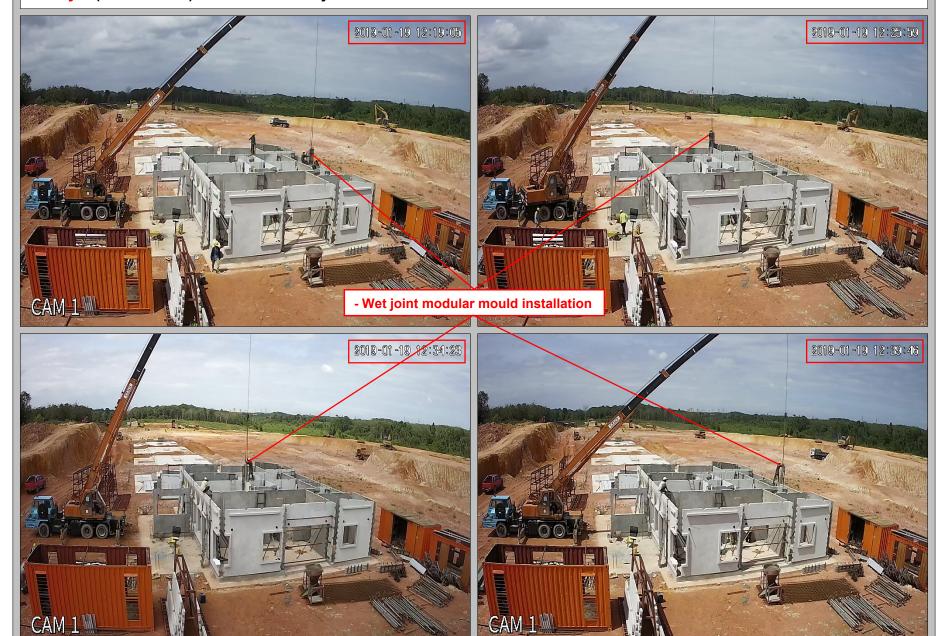

3. Day 2 of 9 (19/01/2019) : - Grd level expanding cement filling, Wet joint rebar, Modular mould installation & Concreting

4. Day 3 of 9 (20/01/2019) : - Grd level wet joint rebar, Modular mould installation

# 3. Day 2 (19/01/2019): - Grd level wet joint concreting & Modular mould installation 2019-01-19 16:50:04 Day 2 of 9 CAM 1 - Wet joint concreting - Wet joint modular mould installation -

### 3. Day 2 (19/01/2019): 2019-01-19 18:02:38 - 9 DAYS WITH 9 WORKERS (8.00am - 7.00pm) Day 2:08.00 am to 18.02 pm Day 2 of 9 - Grd level expanding cement filling - Grd level wet joint rebar installation - Grd level modular mould installation - Grd level wet joint concreting CAM 1