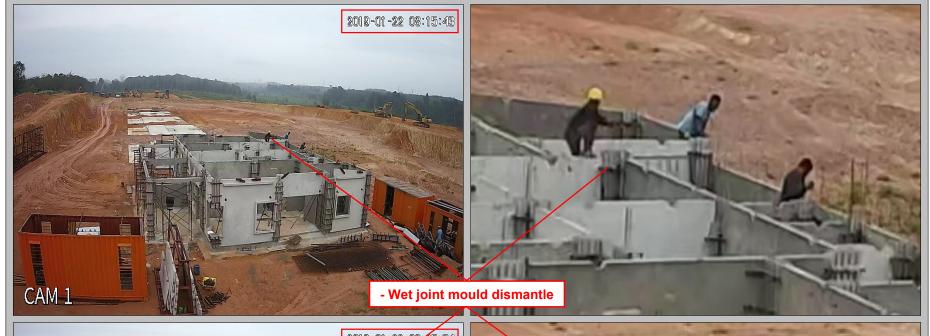

### 6. Day 5 ( 22/01/2019 ): 2019-01-22 08:03:13 - 9 DAYS WITH 9 WORKERS ( 8.00am - 7.00pm ) - Grd level wet joint modular mould dismantle Day 5 of 9 - Precast half slab & in-situ modular mould installation for RC flat roof at water tank area CAM 1

# 6. Day 5 ( 22/01/2019 ) : - Grd level wet joint mould dismantle 2019-01-22 08:55:09 Day 5 of 9 - Wet joint mould dismantle

CAM 1

CAM 1

CAM 1

CAM 1

CAM 1

6. Day 5 ( 22/01/2019 ) : - Precast half slab & In-situ modular mould installation for flat roof at water tank area