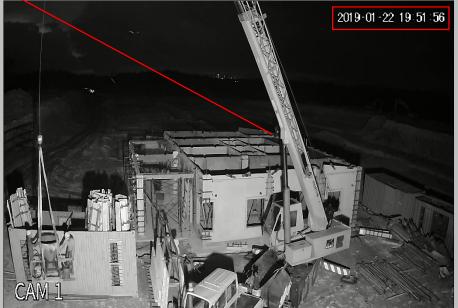

ld installation for flat roof at water tank area 2019-01-22 13:45:45 Day 5 of 9 WILLIAM TOWN CAM 1 - Precast half slab & in-situ modular mould installation for RC flat roof at water tank area

6. Day 5 ( 22/01/2019 ) : - Precast half slab & In-situ modular mould installation for flat roof at water tank area



6. Day 5 ( 22/01/2019 ) : - Precast half slab & In-situ modular mould installation for flat roof at water tank area



## 6. Day 5 ( 22/01/2019 ) : - Precast half slab & In-situ BRC installation for flat roof at water tank area 2019-01-22 17:46:55 Day 5 of 9 CAM 1 - Precast half slab & in-situ BRC for RC flat roof at water tank area

### 6. Day 5 ( 22/01/2019 ) : - RC flat roof water tank area concreting



### 6. Day 5 ( 22/01/2019 ) : - RC flat roof water tank area concreting







### 6. Day 5 ( 22/01/2019 ):