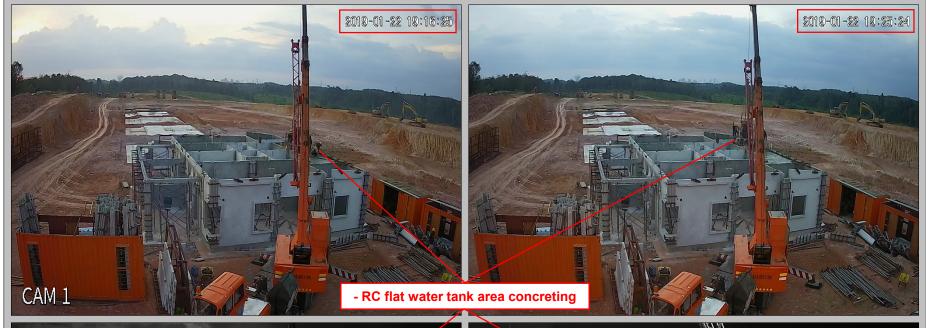

mould installation for flat roof at water tank area 2019-01-22 13:45:45 Day 5 of 9 WILLIAM TOWN CAM 1 - Precast half slab & in-situ modular mould installation for RC flat roof at water tank area

6. Day 5 ( 22/01/2019 ) : - Precast half slab & In-situ modular mould installation for flat roof at water tank area



6. Day 5 ( 22/01/2019 ) : - Precast half slab & In-situ modular mould installation for flat roof at water tank area



## 6. Day 5 ( 22/01/2019 ) : - Precast half slab & In-situ BRC installation for flat roof at water tank area 2019-01-22 17:46:55 Day 5 of 9 CAM 1 - Precast half slab & in-situ BRC for RC flat roof at water tank area

### 6. Day 5 ( 22/01/2019 ) : - RC flat roof water tank area concreting



### 6. Day 5 ( 22/01/2019 ) : - RC flat roof water tank area concreting







### 6. Day 5 ( 22/01/2019 ):