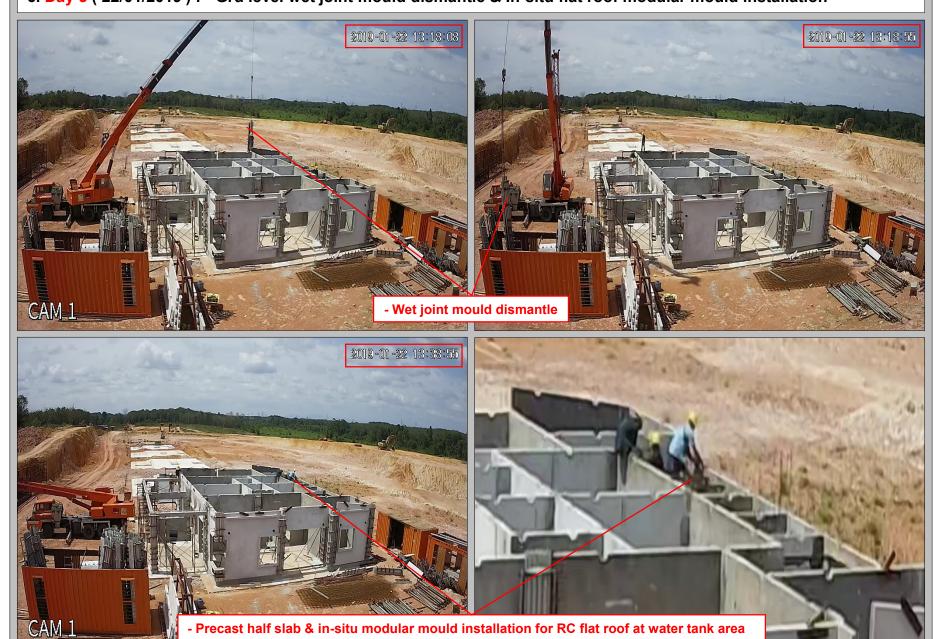

### 6. Day 5 ( 22/01/2019 ) : - Grd level wet joint mould dismantle & In-situ flat roof modular mould installation

### 6. Day 5 ( 22/01/2019 ) : - Precast half slab & In-situ modular mould installation for flat roof at water tank area 2019-01-22 13:45:45 Day 5 of 9 WILLIAM TOWN CAM 1 - Precast half slab & in-situ modular mould installation for RC flat roof at water tank area