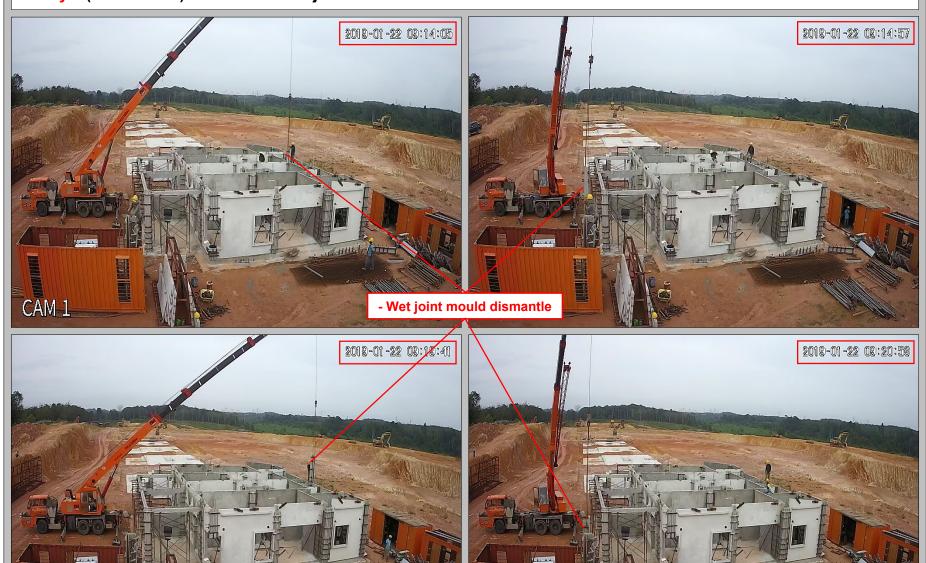

# 6. Day 5 ( 22/01/2019 ) : - Grd level wet joint mould dismantle 2019-01-22 08:55:09 Day 5 of 9 - Wet joint mould dismantle

CAM 1

CAM 1

CAM 1

CAM 1

CAM 1

6. Day 5 ( 22/01/2019 ) : - Precast half slab & In-situ modular mould installation for flat roof at water tank area

### 6. Day 5 ( 22/01/2019 ) : - Grd level wet joint mould dismantle & In-situ flat roof modular mould installation

### 6. Day 5 ( 22/01/2019 ) : - Precast half slab & In-situ modular mould installation for flat roof at water tank area 2019-01-22 13:45:45 Day 5 of 9 WILLIAM TOWN CAM 1 - Precast half slab & in-situ modular mould installation for RC flat roof at water tank area