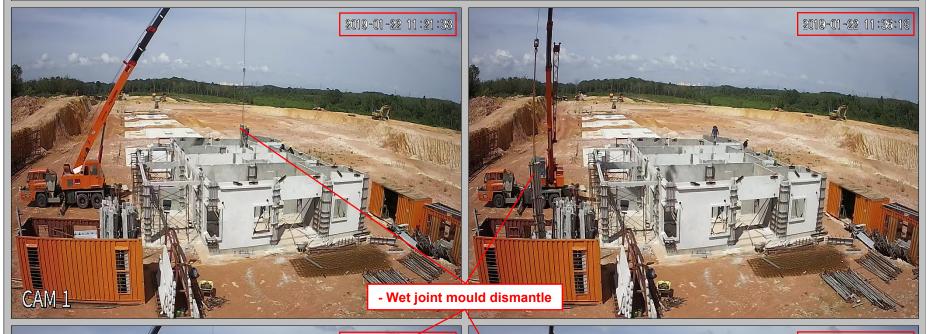

### 6. Day 5 ( 22/01/2019 ): 2019-01-22 08:03:13 - 9 DAYS WITH 9 WORKERS ( 8.00am - 7.00pm ) - Grd level wet joint modular mould dismantle Day 5 of 9 - Precast half slab & in-situ modular mould installation for RC flat roof at water tank area CAM 1

# 6. Day 5 ( 22/01/2019 ) : - Grd level wet joint mould dismantle 2019-01-22 08:55:09 Day 5 of 9 - Wet joint mould dismantle

CAM 1

CAM 1

CAM 1

CAM 1

CAM 1

6. Day 5 ( 22/01/2019 ) : - Precast half slab & In-situ modular mould installation for flat roof at water tank area

### 6. Day 5 ( 22/01/2019 ) : - Grd level wet joint mould dismantle & In-situ flat roof modular mould installation