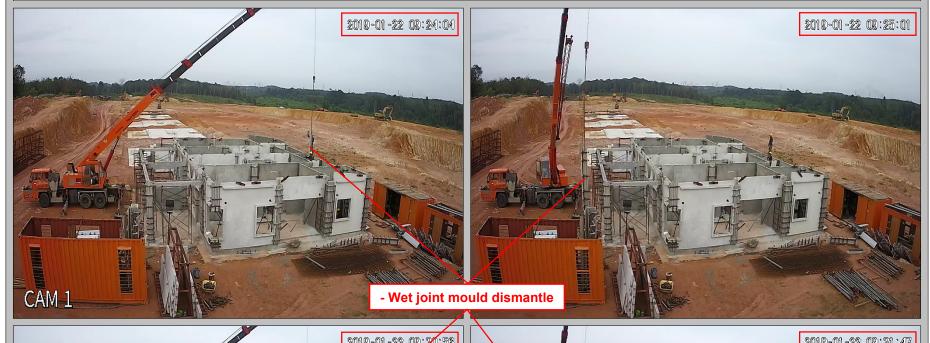

### 6. Day 5 ( 22/01/2019 ): 2019-01-22 08:03:13 - 9 DAYS WITH 9 WORKERS ( 8.00am - 7.00pm ) - Grd level wet joint modular mould dismantle Day 5 of 9 - Precast half slab & in-situ modular mould installation for RC flat roof at water tank area CAM 1

# 6. Day 5 ( 22/01/2019 ) : - Grd level wet joint mould dismantle 2019-01-22 08:55:09 Day 5 of 9 - Wet joint mould dismantle

CAM 1

CAM 1

CAM 1

CAM 1

CAM 1

6. Day 5 ( 22/01/2019 ) : - Precast half slab & In-situ modular mould installation for flat roof at water tank area