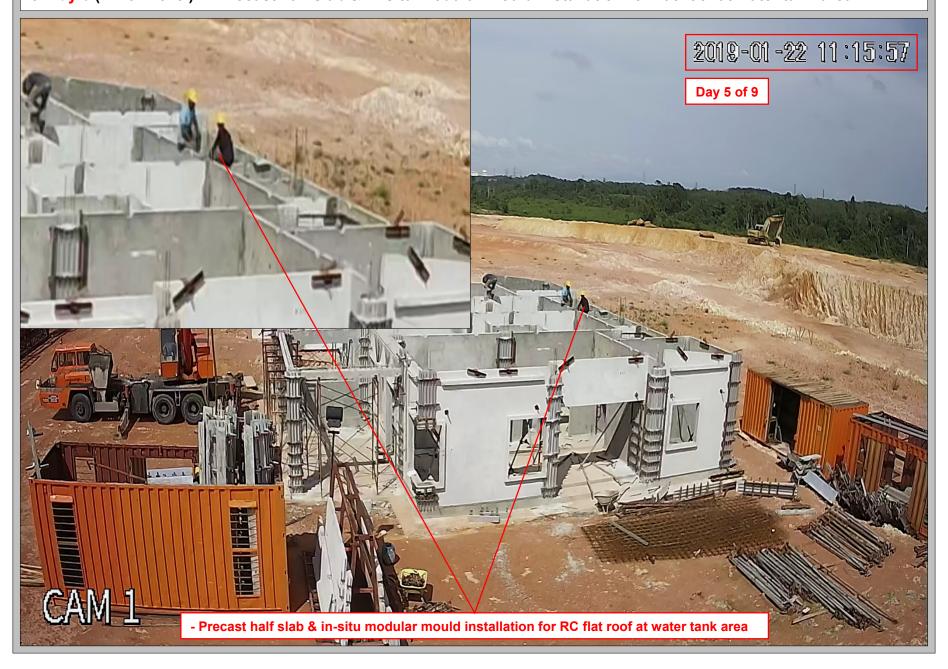

### 6. Day 5 ( 22/01/2019 ): 2019-01-22 08:03:13 - 9 DAYS WITH 9 WORKERS ( 8.00am - 7.00pm ) - Grd level wet joint modular mould dismantle Day 5 of 9 - Precast half slab & in-situ modular mould installation for RC flat roof at water tank area CAM 1

### 6. Day 5 ( 22/01/2019 ) : - Precast half slab & In-situ modular mould installation for flat roof at water tank area 2019-01-22 13:45:45 Day 5 of 9 WILLIAM TOWN CAM 1 - Precast half slab & in-situ modular mould installation for RC flat roof at water tank area