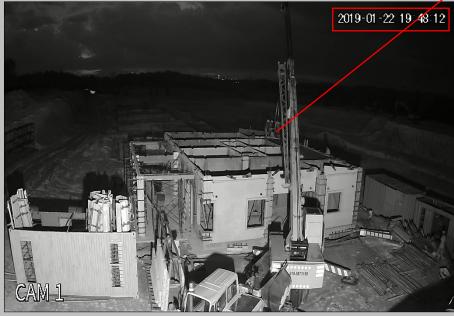

ould installation for flat roof at water tank area 2019-01-22 13:45:45 Day 5 of 9 WILLIAM TOWN CAM 1 - Precast half slab & in-situ modular mould installation for RC flat roof at water tank area

6. Day 5 ( 22/01/2019 ) : - Precast half slab & In-situ modular mould installation for flat roof at water tank area



6. Day 5 ( 22/01/2019 ) : - Precast half slab & In-situ modular mould installation for flat roof at water tank area



## 6. Day 5 ( 22/01/2019 ) : - Precast half slab & In-situ BRC installation for flat roof at water tank area 2019-01-22 17:46:55 Day 5 of 9 CAM 1 - Precast half slab & in-situ BRC for RC flat roof at water tank area

### 6. Day 5 ( 22/01/2019 ) : - RC flat roof water tank area concreting



### 6. Day 5 ( 22/01/2019 ) : - RC flat roof water tank area concreting







### 6. Day 5 ( 22/01/2019 ):