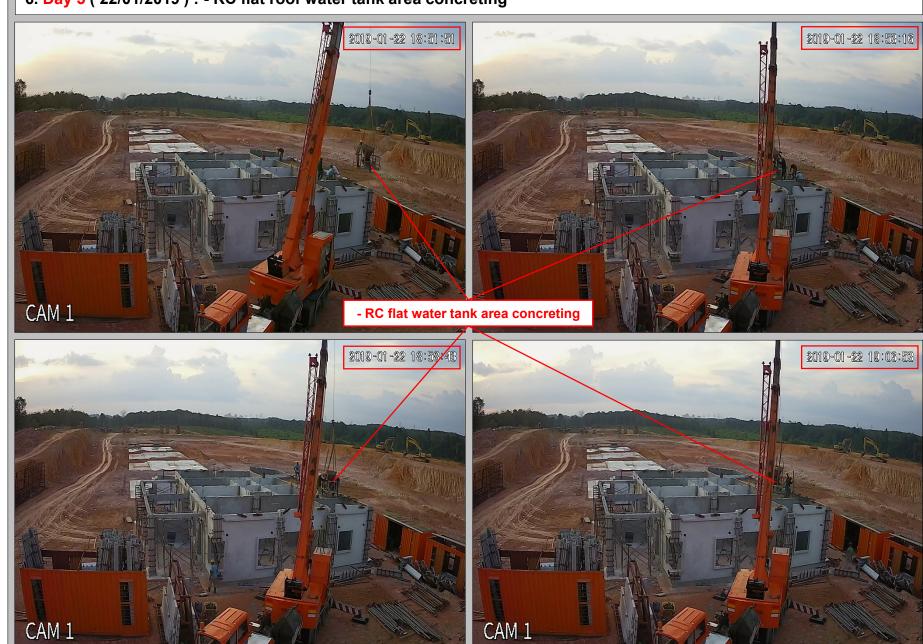

tion



### 6. Day 5 ( 22/01/2019 ) : - Precast half slab & In-situ modular mould installation for flat roof at water tank area 2019-01-22 13:45:45 Day 5 of 9 WILLIAM TOWN CAM 1 - Precast half slab & in-situ modular mould installation for RC flat roof at water tank area

6. Day 5 ( 22/01/2019 ) : - Precast half slab & In-situ modular mould installation for flat roof at water tank area



6. Day 5 ( 22/01/2019 ) : - Precast half slab & In-situ modular mould installation for flat roof at water tank area



## 6. Day 5 ( 22/01/2019 ) : - Precast half slab & In-situ BRC installation for flat roof at water tank area 2019-01-22 17:46:55 Day 5 of 9 CAM 1 - Precast half slab & in-situ BRC for RC flat roof at water tank area

### 6. Day 5 ( 22/01/2019 ) : - RC flat roof water tank area concreting



### 6. Day 5 ( 22/01/2019 ) : - RC flat roof water tank area concreting







### 6. Day 5 ( 22/01/2019 ):