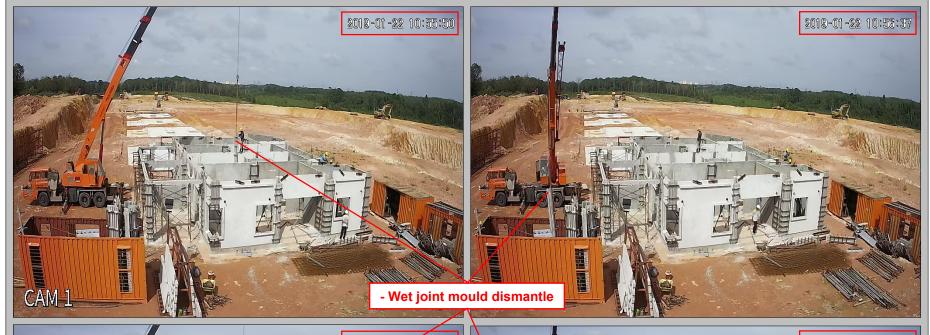

# 6. Day 5 ( 22/01/2019 ) : - Grd level wet joint mould dismantle 2019-01-22 08:55:09 Day 5 of 9 - Wet joint mould dismantle

CAM 1

CAM 1

CAM 1

CAM 1

CAM 1

6. Day 5 ( 22/01/2019 ) : - Precast half slab & In-situ modular mould installation for flat roof at water tank area

### 6. Day 5 ( 22/01/2019 ) : - Grd level wet joint mould dismantle & In-situ flat roof modular mould installation