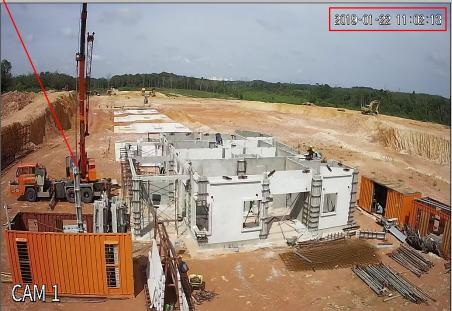

### 6. Day 5 ( 22/01/2019 ) : - Precast half slab & In-situ modular mould installation for flat roof at water tank area 2019-01-22 13:45:45 Day 5 of 9 WILLIAM TOWN CAM 1 - Precast half slab & in-situ modular mould installation for RC flat roof at water tank area

6. Day 5 ( 22/01/2019 ) : - Precast half slab & In-situ modular mould installation for flat roof at water tank area

6. Day 5 ( 22/01/2019 ) : - Precast half slab & In-situ modular mould installation for flat roof at water tank area