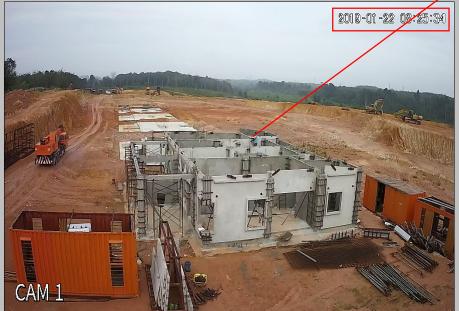

### 6. Day 5 ( 22/01/2019 ): 2019-01-22 08:03:13 - 9 DAYS WITH 9 WORKERS ( 8.00am - 7.00pm ) - Grd level wet joint modular mould dismantle Day 5 of 9 - Precast half slab & in-situ modular mould installation for RC flat roof at water tank area CAM 1

# 6. Day 5 ( 22/01/2019 ) : - Grd level wet joint mould dismantle 2019-01-22 08:55:09 Day 5 of 9 - Wet joint mould dismantle

CAM 1

CAM 1

CAM 1

CAM 1

CAM 1

6. Day 5 ( 22/01/2019 ) : - Precast half slab & In-situ modular mould installation for flat roof at water tank area