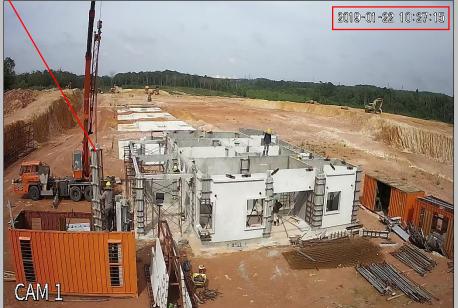

### 6. Day 5 ( 22/01/2019 ): 2019-01-22 08:03:13 - 9 DAYS WITH 9 WORKERS ( 8.00am - 7.00pm ) - Grd level wet joint modular mould dismantle Day 5 of 9 - Precast half slab & in-situ modular mould installation for RC flat roof at water tank area CAM 1

# 6. Day 5 ( 22/01/2019 ) : - Grd level wet joint mould dismantle 2019-01-22 08:55:09 Day 5 of 9 - Wet joint mould dismantle

CAM 1

CAM 1

CAM 1

CAM 1

CAM 1

6. Day 5 ( 22/01/2019 ) : - Precast half slab & In-situ modular mould installation for flat roof at water tank area