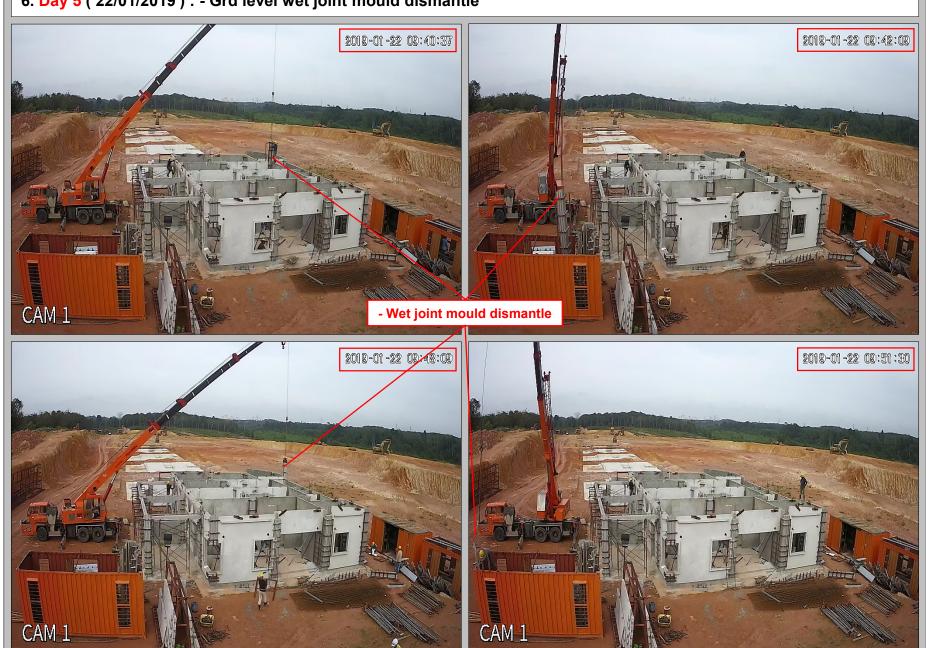

# 6. Day 5 ( 22/01/2019 ) : - Grd level wet joint mould dismantle 2019-01-22 08:55:09 Day 5 of 9 - Wet joint mould dismantle

CAM 1

CAM 1

CAM 1

CAM 1

CAM 1

6. Day 5 ( 22/01/2019 ) : - Precast half slab & In-situ modular mould installation for flat roof at water tank area

### 6. Day 5 ( 22/01/2019 ) : - Grd level wet joint mould dismantle & In-situ flat roof modular mould installation