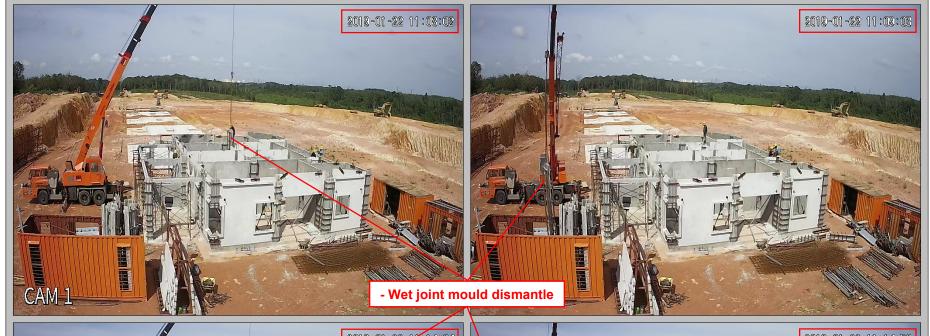

# 6. Day 5 ( 22/01/2019 ) : - Grd level wet joint mould dismantle 2019-01-22 08:55:09 Day 5 of 9 - Wet joint mould dismantle

CAM 1

CAM 1

CAM 1

CAM 1

CAM 1

6. Day 5 ( 22/01/2019 ) : - Precast half slab & In-situ modular mould installation for flat roof at water tank area

### 6. Day 5 ( 22/01/2019 ) : - Grd level wet joint mould dismantle & In-situ flat roof modular mould installation