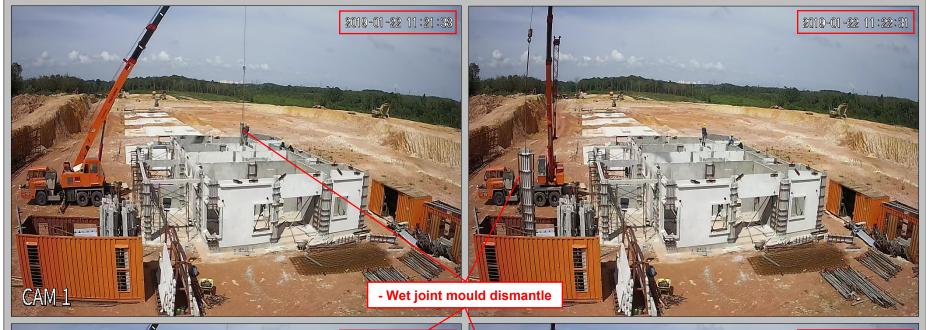

### 6. Day 5 ( 22/01/2019 ): 2019-01-22 08:03:13 - 9 DAYS WITH 9 WORKERS ( 8.00am - 7.00pm ) - Grd level wet joint modular mould dismantle Day 5 of 9 - Precast half slab & in-situ modular mould installation for RC flat roof at water tank area CAM 1

# 6. Day 5 ( 22/01/2019 ) : - Grd level wet joint mould dismantle 2019-01-22 08:55:09 Day 5 of 9 - Wet joint mould dismantle

CAM 1

CAM 1

CAM 1

CAM 1

CAM 1

6. Day 5 ( 22/01/2019 ) : - Precast half slab & In-situ modular mould installation for flat roof at water tank area

### 6. Day 5 ( 22/01/2019 ) : - Grd level wet joint mould dismantle & In-situ flat roof modular mould installation