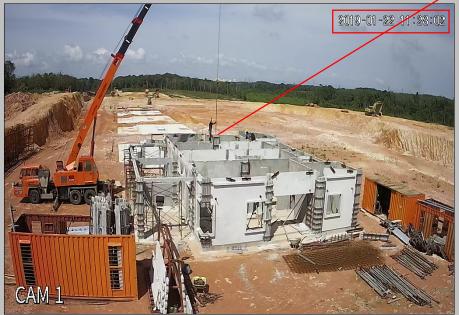

### 6. Day 5 ( 22/01/2019 ): 2019-01-22 08:03:13 - 9 DAYS WITH 9 WORKERS ( 8.00am - 7.00pm ) - Grd level wet joint modular mould dismantle Day 5 of 9 - Precast half slab & in-situ modular mould installation for RC flat roof at water tank area CAM 1

# 6. Day 5 ( 22/01/2019 ) : - Grd level wet joint mould dismantle 2019-01-22 08:55:09 Day 5 of 9 - Wet joint mould dismantle

CAM 1

CAM 1

CAM 1

CAM 1

CAM 1

6. Day 5 ( 22/01/2019 ) : - Precast half slab & In-situ modular mould installation for flat roof at water tank area

### 6. Day 5 ( 22/01/2019 ) : - Grd level wet joint mould dismantle & In-situ flat roof modular mould installation