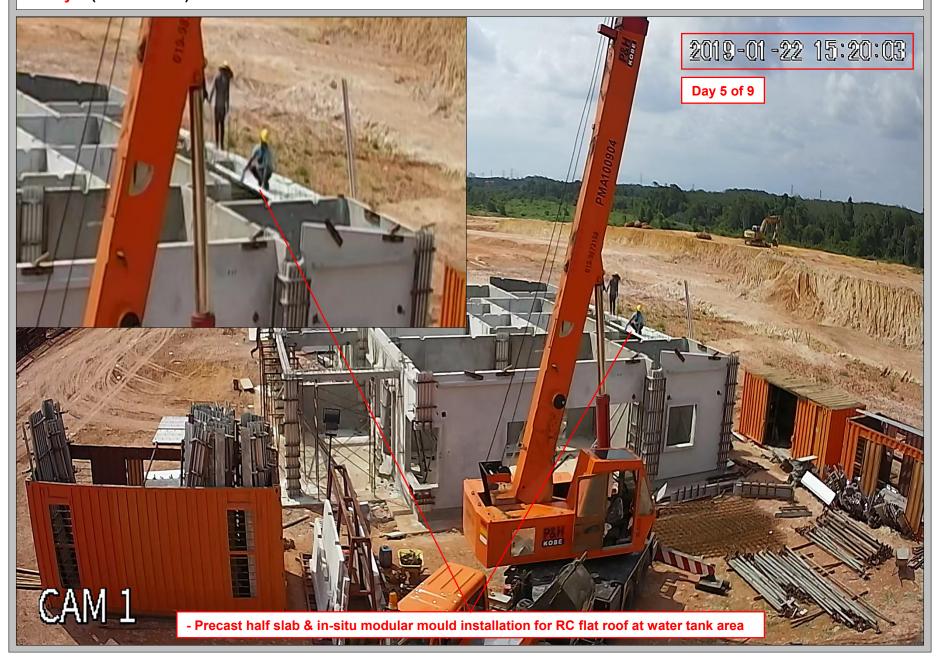

### 6. Day 5 ( 22/01/2019 ) : - Precast half slab & In-situ modular mould installation for flat roof at water tank area 2019-01-22 13:45:45 Day 5 of 9 WILLIAM TOWN CAM 1 - Precast half slab & in-situ modular mould installation for RC flat roof at water tank area

6. Day 5 ( 22/01/2019 ) : - Precast half slab & In-situ modular mould installation for flat roof at water tank area

6. Day 5 ( 22/01/2019 ) : - Precast half slab & In-situ modular mould installation for flat roof at water tank area