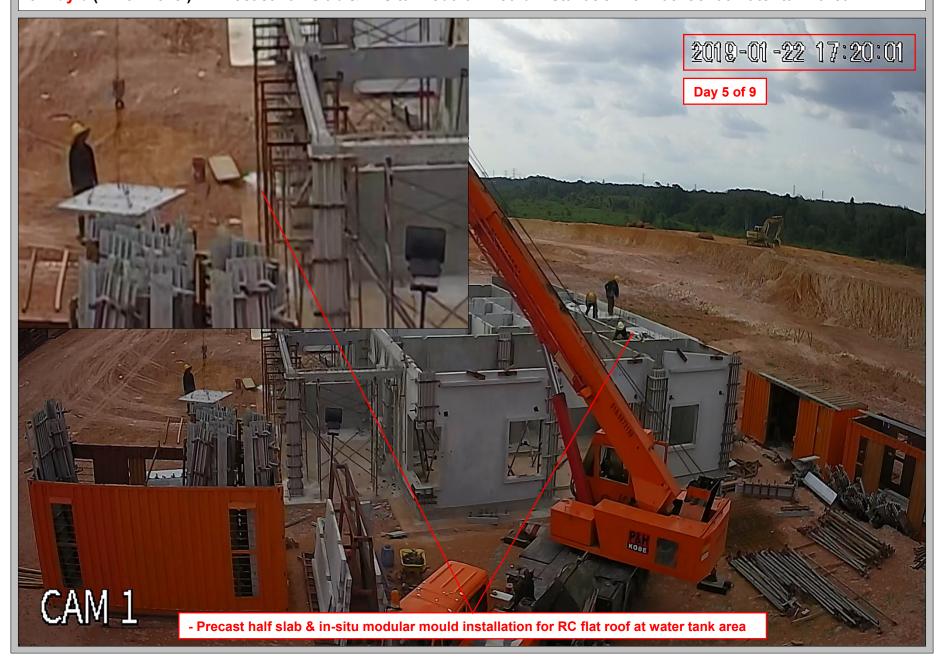

6. Day 5 ( 22/01/2019 ) : - Precast half slab & In-situ modular mould installation for flat roof at water tank area

6. Day 5 ( 22/01/2019 ) : - Precast half slab & In-situ modular mould installation for flat roof at water tank area