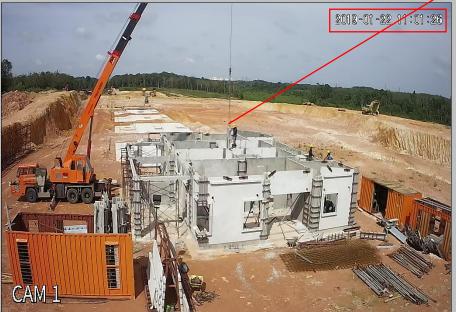

### 6. Day 5 ( 22/01/2019 ) : - Grd level wet joint mould dismantle & In-situ flat roof modular mould installation

### 6. Day 5 ( 22/01/2019 ) : - Precast half slab & In-situ modular mould installation for flat roof at water tank area 2019-01-22 13:45:45 Day 5 of 9 WILLIAM TOWN CAM 1 - Precast half slab & in-situ modular mould installation for RC flat roof at water tank area