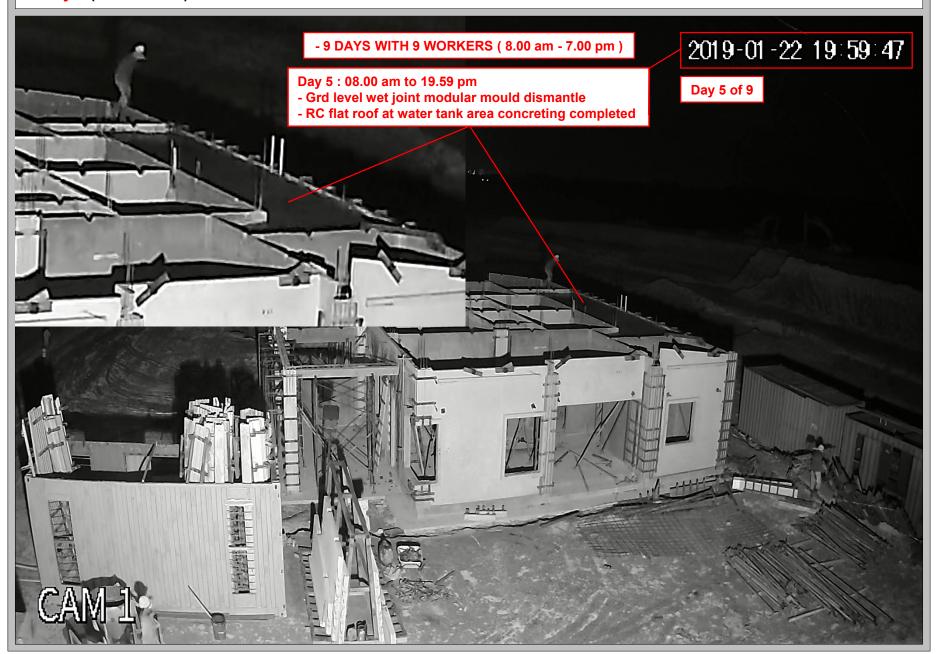

5. Day 4 of 9 (21/01/2019) : - Car porch column rebar, Modular mould and Precast beam installation

- Grd level wet joint & car porch column concreting

6. Day 5 of 9 (22/01/2019) : - Grd level wet joint modular mould dismantle

- Precast half slab & In-situ modular mould installation for RC flat roof at water tank area

7. Day 6 of 9 (23/01/2019) : - Grd level wet joint modular mould dismantle

- Precast half slab & In-situ modular mould installation for RC flat roof at car porch

### 6. Day 5 ( 22/01/2019 ) : - RC flat roof water tank area concreting