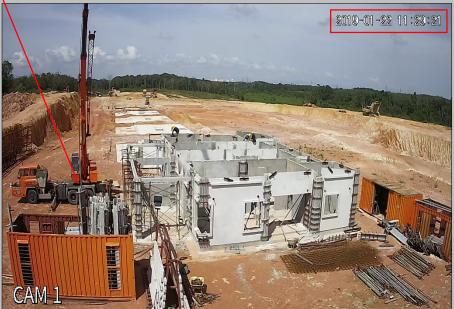

### 6. Day 5 ( 22/01/2019 ): 2019-01-22 08:03:13 - 9 DAYS WITH 9 WORKERS ( 8.00am - 7.00pm ) - Grd level wet joint modular mould dismantle Day 5 of 9 - Precast half slab & in-situ modular mould installation for RC flat roof at water tank area CAM 1

# 6. Day 5 ( 22/01/2019 ) : - Grd level wet joint mould dismantle 2019-01-22 08:55:09 Day 5 of 9 - Wet joint mould dismantle

CAM 1

CAM 1

CAM 1

CAM 1

CAM 1

6. Day 5 ( 22/01/2019 ) : - Precast half slab & In-situ modular mould installation for flat roof at water tank area

### 6. Day 5 ( 22/01/2019 ) : - Grd level wet joint mould dismantle & In-situ flat roof modular mould installation