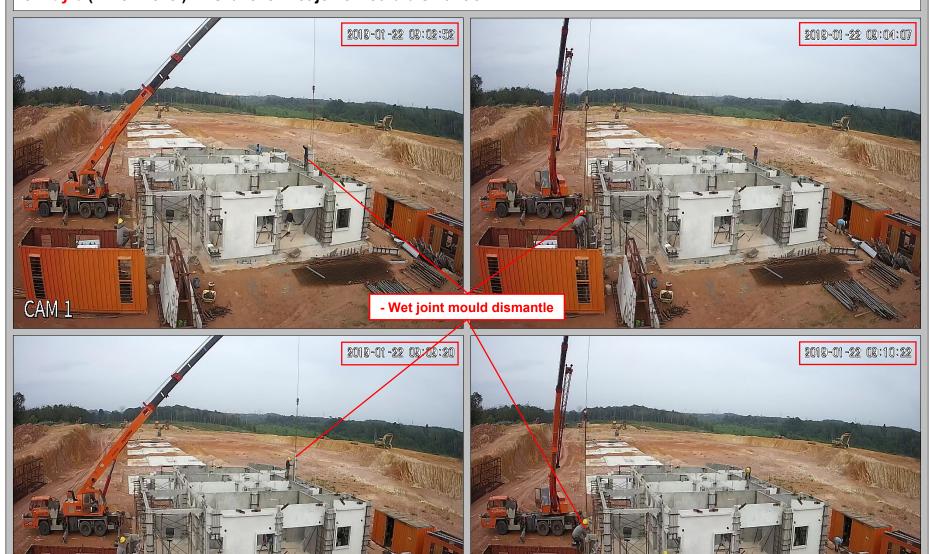

5. Day 4 of 9 (21/01/2019) : - Car porch column rebar, Modular mould and Precast beam installation

- Grd level wet joint & car porch column concreting

6. Day 5 of 9 (22/01/2019) : - Grd level wet joint modular mould dismantle

- Precast half slab & In-situ modular mould installation for RC flat roof at water tank area

7. Day 6 of 9 (23/01/2019) : - Grd level wet joint modular mould dismantle

- Precast half slab & In-situ modular mould installation for RC flat roof at car porch

### 6. Day 5 ( 22/01/2019 ): 2019-01-22 08:03:13 - 9 DAYS WITH 9 WORKERS ( 8.00am - 7.00pm ) - Grd level wet joint modular mould dismantle Day 5 of 9 - Precast half slab & in-situ modular mould installation for RC flat roof at water tank area CAM 1

# 6. Day 5 ( 22/01/2019 ) : - Grd level wet joint mould dismantle 2019-01-22 08:55:09 Day 5 of 9 - Wet joint mould dismantle

CAM 1

CAM 1

CAM 1

CAM 1

CAM 1

6. Day 5 ( 22/01/2019 ) : - Precast half slab & In-situ modular mould installation for flat roof at water tank area