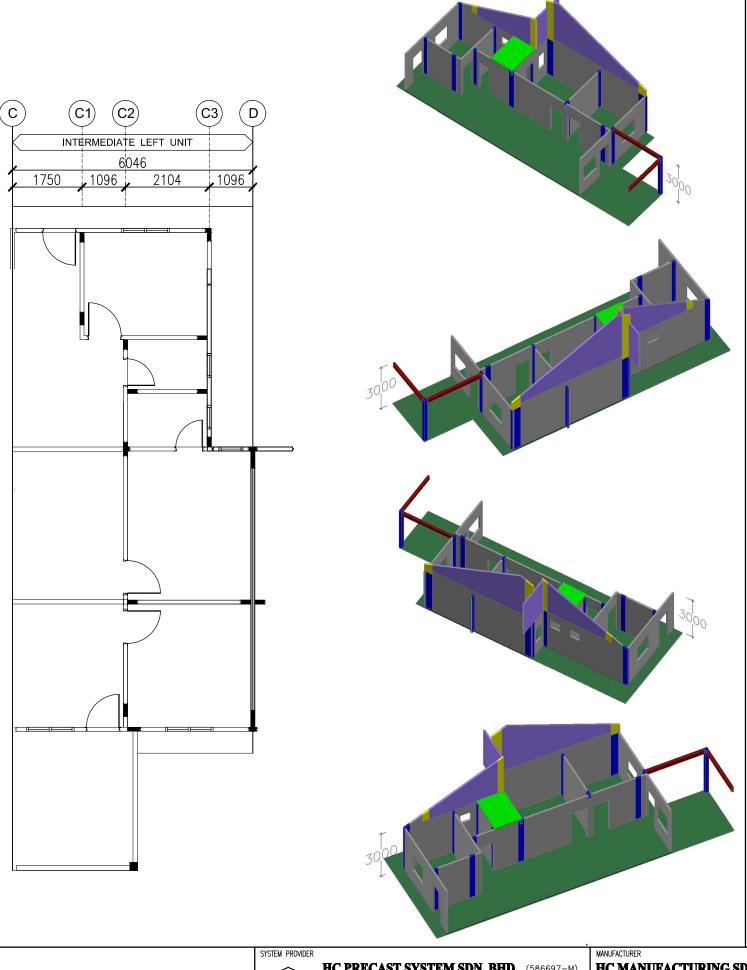

**Single Storey Terrace House** Intermdiate Left Unit: RM 15,422.40

88% Precast Product at Factory 12% Wet work on Site (by system formwork)

| Item | Description           | Concrete<br>Volume<br>(m³) |
|------|-----------------------|----------------------------|
| 1)   | Precast Panel (15pcs) | 14.637                     |
| 2)   | Precast Beam (2pcs)   | 0.480                      |
| 3)   | Wet Joint (22nos)     | 2.019                      |
|      | Total Concrete Volume | 17.136                     |

Single Storey Terrace House Intermediate Left Unit

| DRAWING TITLE : | Single Storey Terrace House | 7     |
|-----------------|-----------------------------|-------|
|                 | ,                           |       |
| DRAWING NO :    | HC/WP                       | REV : |
|                 |                             |       |